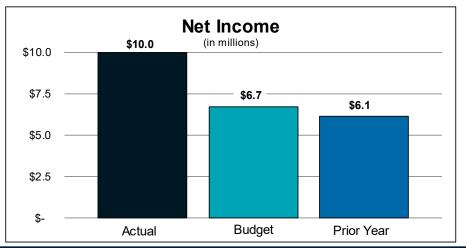

### Net Income:

• August's net income of \$10.0 million was favorable to budget by \$3.3 million and favorable to prior year by \$3.9 million.