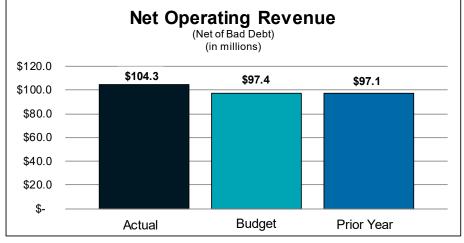

### METROPOLITAN UTILITIES DISTRICT OF OMAHA WATER DEPARTMENT FINANCIAL VARIANCE REPORT FOR THE MONTH AND EIGHT MONTHS ENDING AUGUST 31, 2022 AND 2021

|                                   |                        |                        |                        |                    | Curren               | t Month           |                      |                          |                          |                          |                     | August Ye                        | ar to Date        |                      |
|-----------------------------------|------------------------|------------------------|------------------------|--------------------|----------------------|-------------------|----------------------|--------------------------|--------------------------|--------------------------|---------------------|----------------------------------|-------------------|----------------------|
|                                   | (                      | Current Month          |                        | Variance           | Vs. Budget           | Variance          | /s. Prior Year       | A                        | ugust Year to Dat        | te                       | Variance            | Vs. Budget                       | Variance          | /s. Prior Year       |
|                                   | Actual                 | Budget                 | Prior Year             | % Over<br>(Under)  | \$/# Over<br>(Under) | % Over<br>(Under) | \$/# Over<br>(Under) | Actual                   | Budget                   | Prior Year               | % Over<br>(Under)   | \$/# Over<br>(Under)             | % Over<br>(Under) | \$/# Over<br>(Under) |
| Revenues<br>Water sales           | \$ 18,749,025 \$       | 6 16,541,516 5         | 5 15,002,208           | 13.35 %            | \$ 2,207,509         | 24.98 %           | \$ 3,746,817         | \$ 91,107,910            | \$ 84,436,143 \$         | 84,127,797               | 7.90 %              | \$ 6,671,767                     | 8.30 %            | \$ 6,980,113         |
| Infrastructure charge<br>Other    | 1,310,470<br>569,518   | 1,268,662<br>364,514   | 1,277,611<br>385,143   | 3.30 %<br>56.24 %  | 41,808<br>205,004    | 2.57 %<br>47.87 % | 32,859<br>184,375    | 10,151,539<br>3,046,036  | 10,086,864<br>2,841,370  | 10,048,216<br>2,933,441  | .64 %<br>7.20 %     | ¢ 0,071,707<br>64,675<br>204,667 | 1.03 %<br>3.84 %  | 103,324<br>112,595   |
| Total revenues                    | 20,629,013             | 18,174,692             | 16,664,962             | 13.50 %            | 2,454,321            | 23.79 %           | 3,964,051            | 104,305,485              | 97,364,377               | 97,109,454               | 7.13 %              | 6,941,109                        | 7.41 %            | 7,196,031            |
| Revenue Deductions                |                        |                        |                        |                    |                      |                   |                      |                          |                          |                          |                     |                                  |                   |                      |
| Operating & Maintenance<br>Other  | 8,515,740<br>1,657,790 | 8,524,672<br>2,230,948 | 8,482,635<br>1,511,488 | (.10)%<br>(25.69)% | (8,932)<br>(573,157) | .39 %<br>9.68 %   | 33,105<br>146,303    | 58,579,566<br>12,245,480 | 63,965,830<br>17,028,581 | 56,579,370<br>11,542,081 | (8.42)%<br>(28.09)% | (5,386,264)<br>(4,783,101)       | 3.54 %<br>6.09 %  | 2,000,196<br>703,399 |
| Total expenses                    | 10,173,530             | 10,755,619             | 9,994,122              | (5.41)%            | (582,089)            | 9.08 %            | 179,408              | 70,825,046               | 80,994,410               | 68,121,451               | (12.56)%            | (10,169,365)                     | 3.97 %            | 2,703,595            |
| Other Expense (Income)            | 478,346                | 680,832                | 528,218                | (29.74)%           | (202,486)            | (9.44)%           | (49,872)             | 4,220,432                | 5,122,301                | 4,761,971                | (17.61)%            | (901,869)                        | (11.37)%          | (541,539)            |
| Net Income (Loss)                 | \$ 9,977,137 \$        | 6,738,240              | 6,142,621              | 48.07 %            | \$ 3,238,896         | 62.42 %           | \$ 3,834,515         | \$ 29,260,007            | \$ 11,247,665 \$         | 6 24,226,032             | 160.14 %            | \$ 18,012,343                    | 20.78 %           | \$ 5,033,975         |
|                                   |                        |                        |                        |                    |                      |                   |                      |                          |                          |                          |                     |                                  |                   |                      |
| Thousands of college cold         | 4 614 676              | 4 002 080              | 2 828 202              | 15 OF %            | 640,606              | 20.22.0/          | 776 252              | 24 702 664               | 10 728 260               | 24 207 274               | 10 41 %             | 0.055.004                        | 0.00.0/           | 486 200              |
| Thousands of gallons sold         | 4,614,676              | 4,003,980              | 3,838,323              | 15.25 %            | 610,696              | 20.23 %           | 776,353              | 21,793,664               | 19,738,360               | 21,307,274               | 10.41 %             | 2,055,304                        | 2.28 %            | 486,390              |
| Number of customers               | 224,231                | 224,334                | 222,105                | (.05)%             | (103)                | .96 %             | 2,126                |                          |                          |                          |                     |                                  |                   |                      |
| Plant Additions &<br>Replacements | \$ 6,747,072 \$        | 6 10,793,687 9         | \$ 4,463,399           | (37.49)%           | \$ (4,046,615)       | 51.16 %           | \$ 2,283,673         | \$ 45,091,687            | \$ 55,879,140 \$         | 30,194,227               | (19.30)%            | \$ (10,787,453)                  | 49.34 %           | \$ 14,897,460        |