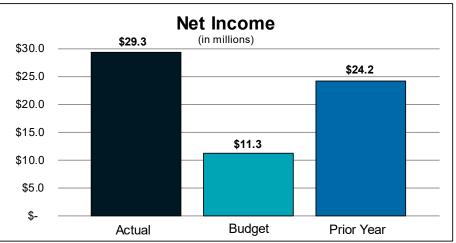

### METROPOLITAN UTILITIES DISTRICT OF OMAHA WATER DEPARTMENT FINANCIAL VARIANCE REPORT FOR THE MONTH AND EIGHT MONTHS ENDING AUGUST 31, 2022 AND 2021

|                                   |                        |                        |                        |                    | Curren               | t Month           |                      |                          |                          |                          |                     | August Ye                        | ar to Date        |                      |
|-----------------------------------|------------------------|------------------------|------------------------|--------------------|----------------------|-------------------|----------------------|--------------------------|--------------------------|--------------------------|---------------------|----------------------------------|-------------------|----------------------|
|                                   | (                      | Current Month          |                        | Variance           | Vs. Budget           | Variance          | /s. Prior Year       | A                        | ugust Year to Dat        | te                       | Variance            | Vs. Budget                       | Variance          | /s. Prior Year       |
|                                   | Actual                 | Budget                 | Prior Year             | % Over<br>(Under)  | \$/# Over<br>(Under) | % Over<br>(Under) | \$/# Over<br>(Under) | Actual                   | Budget                   | Prior Year               | % Over<br>(Under)   | \$/# Over<br>(Under)             | % Over<br>(Under) | \$/# Over<br>(Under) |
| Revenues<br>Water sales           | \$ 18,749,025 \$       | 6 16,541,516 5         | 5 15,002,208           | 13.35 %            | \$ 2,207,509         | 24.98 %           | \$ 3,746,817         | \$ 91,107,910            | \$ 84,436,143 \$         | 84,127,797               | 7.90 %              | \$ 6,671,767                     | 8.30 %            | \$ 6,980,113         |
| Infrastructure charge<br>Other    | 1,310,470<br>569,518   | 1,268,662<br>364,514   | 1,277,611<br>385,143   | 3.30 %<br>56.24 %  | 41,808<br>205,004    | 2.57 %<br>47.87 % | 32,859<br>184,375    | 10,151,539<br>3,046,036  | 10,086,864<br>2,841,370  | 10,048,216<br>2,933,441  | .64 %<br>7.20 %     | ¢ 0,071,707<br>64,675<br>204,667 | 1.03 %<br>3.84 %  | 103,324<br>112,595   |
| Total revenues                    | 20,629,013             | 18,174,692             | 16,664,962             | 13.50 %            | 2,454,321            | 23.79 %           | 3,964,051            | 104,305,485              | 97,364,377               | 97,109,454               | 7.13 %              | 6,941,109                        | 7.41 %            | 7,196,031            |
| Revenue Deductions                |                        |                        |                        |                    |                      |                   |                      |                          |                          |                          |                     |                                  |                   |                      |
| Operating & Maintenance<br>Other  | 8,515,740<br>1,657,790 | 8,524,672<br>2,230,948 | 8,482,635<br>1,511,488 | (.10)%<br>(25.69)% | (8,932)<br>(573,157) | .39 %<br>9.68 %   | 33,105<br>146,303    | 58,579,566<br>12,245,480 | 63,965,830<br>17,028,581 | 56,579,370<br>11,542,081 | (8.42)%<br>(28.09)% | (5,386,264)<br>(4,783,101)       | 3.54 %<br>6.09 %  | 2,000,196<br>703,399 |
| Total expenses                    | 10,173,530             | 10,755,619             | 9,994,122              | (5.41)%            | (582,089)            | 9.08 %            | 179,408              | 70,825,046               | 80,994,410               | 68,121,451               | (12.56)%            | (10,169,365)                     | 3.97 %            | 2,703,595            |
| Other Expense (Income)            | 478,346                | 680,832                | 528,218                | (29.74)%           | (202,486)            | (9.44)%           | (49,872)             | 4,220,432                | 5,122,301                | 4,761,971                | (17.61)%            | (901,869)                        | (11.37)%          | (541,539)            |
| Net Income (Loss)                 | \$ 9,977,137 \$        | 6,738,240              | 6,142,621              | 48.07 %            | \$ 3,238,896         | 62.42 %           | \$ 3,834,515         | \$ 29,260,007            | \$ 11,247,665 \$         | 6 24,226,032             | 160.14 %            | \$ 18,012,343                    | 20.78 %           | \$ 5,033,975         |
|                                   |                        |                        |                        |                    |                      |                   |                      |                          |                          |                          |                     |                                  |                   |                      |
| Thousands of college cold         | 4 614 676              | 4 002 080              | 2 828 202              | 15 OF %            | 640,606              | 20.22.0/          | 776 252              | 24 702 664               | 10 728 260               | 24 207 274               | 10 41 %             | 0.055.004                        | 0.00.0/           | 486 200              |
| Thousands of gallons sold         | 4,614,676              | 4,003,980              | 3,838,323              | 15.25 %            | 610,696              | 20.23 %           | 776,353              | 21,793,664               | 19,738,360               | 21,307,274               | 10.41 %             | 2,055,304                        | 2.28 %            | 486,390              |
| Number of customers               | 224,231                | 224,334                | 222,105                | (.05)%             | (103)                | .96 %             | 2,126                |                          |                          |                          |                     |                                  |                   |                      |
| Plant Additions &<br>Replacements | \$ 6,747,072 \$        | 6 10,793,687 9         | \$ 4,463,399           | (37.49)%           | \$ (4,046,615)       | 51.16 %           | \$ 2,283,673         | \$ 45,091,687            | \$ 55,879,140 \$         | 30,194,227               | (19.30)%            | \$ (10,787,453)                  | 49.34 %           | \$ 14,897,460        |