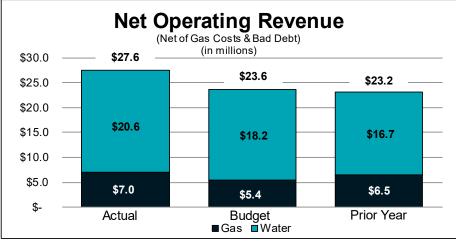

## WATER OPERATIONS – EXECUTIVE SUMMARY AUGUST 2022

| evenue:                                                                                                                                                                                                                                                                                                                                                                                                                                                                                                                                                                                                                                                                                                                                                                                                                                                                                  | Mi                                     | llions                |
|------------------------------------------------------------------------------------------------------------------------------------------------------------------------------------------------------------------------------------------------------------------------------------------------------------------------------------------------------------------------------------------------------------------------------------------------------------------------------------------------------------------------------------------------------------------------------------------------------------------------------------------------------------------------------------------------------------------------------------------------------------------------------------------------------------------------------------------------------------------------------------------|----------------------------------------|-----------------------|
| <ul> <li>August Water sales revenues of \$20.6 million were favorable to budget by \$2.4 million, or 13.5%, as follows:</li> </ul>                                                                                                                                                                                                                                                                                                                                                                                                                                                                                                                                                                                                                                                                                                                                                       |                                        |                       |
| <ul> <li>Increased metered sales of water due to volumes that were up 15.3% vs. budget driven by lower than normal precipitation in August<br/>(2.67 inches, which was 42% below normal)</li> </ul>                                                                                                                                                                                                                                                                                                                                                                                                                                                                                                                                                                                                                                                                                      | \$                                     | 2.2                   |
| All other non-volume related                                                                                                                                                                                                                                                                                                                                                                                                                                                                                                                                                                                                                                                                                                                                                                                                                                                             | \$                                     | 0.                    |
| • August Water sales revenues of \$20.6 million were favorable to prior year by \$3.9 million, or 23.8%, as follows:                                                                                                                                                                                                                                                                                                                                                                                                                                                                                                                                                                                                                                                                                                                                                                     |                                        |                       |
| • Increased metered sales of water due to volumes that were up 20.2% vs. prior year coupled with the impact of the January 2, 2022 rate                                                                                                                                                                                                                                                                                                                                                                                                                                                                                                                                                                                                                                                                                                                                                  |                                        |                       |
| increase (7.8% increase to the Commodity component of rates for residential and small volume commercial customers and 5.6% increase to the Commodity component of rates for large commercial and industrial, commercial sprinkling and wholesale customers)                                                                                                                                                                                                                                                                                                                                                                                                                                                                                                                                                                                                                              | \$                                     | 3.                    |
| All other non-volume related                                                                                                                                                                                                                                                                                                                                                                                                                                                                                                                                                                                                                                                                                                                                                                                                                                                             | \$                                     | 0.                    |
| <ul> <li>Olumes:</li> <li>Water volumes were favorable to budget by 15.3% and favorable to prior year by 20.2%</li> </ul>                                                                                                                                                                                                                                                                                                                                                                                                                                                                                                                                                                                                                                                                                                                                                                |                                        |                       |
| <ul> <li>Water volumes were favorable to budget by 15.3% and favorable to prior year by 20.2%</li> <li>perating Expenses &amp; Other:</li> </ul>                                                                                                                                                                                                                                                                                                                                                                                                                                                                                                                                                                                                                                                                                                                                         |                                        |                       |
| <ul> <li>Water volumes were favorable to budget by 15.3% and favorable to prior year by 20.2%</li> <li><b>perating Expenses &amp; Other:</b></li> <li>August operating and other expenses of \$10.6 million were favorable to budget by \$0.9 million, or 6.9%, as follows:</li> </ul>                                                                                                                                                                                                                                                                                                                                                                                                                                                                                                                                                                                                   | ¢                                      | 0                     |
| <ul> <li>Water volumes were favorable to budget by 15.3% and favorable to prior year by 20.2%</li> <li><b>perating Expenses &amp; Other:</b></li> <li>August operating and other expenses of \$10.6 million were favorable to budget by \$0.9 million, or 6.9%, as follows:</li> <li>Decreased Depreciation expense (capital spending is \$10.8 million below budget through August)</li> </ul>                                                                                                                                                                                                                                                                                                                                                                                                                                                                                          | \$                                     | 0.                    |
| <ul> <li>Water volumes were favorable to budget by 15.3% and favorable to prior year by 20.2%</li> <li><b>perating Expenses &amp; Other:</b></li> <li>August operating and other expenses of \$10.6 million were favorable to budget by \$0.9 million, or 6.9%, as follows:</li> <li>Decreased Depreciation expense (capital spending is \$10.8 million below budget through August)</li> <li>Decreased WIR Water service reconnects/service replacements due to timing of various water main projects</li> </ul>                                                                                                                                                                                                                                                                                                                                                                        | \$<br>\$<br>\$                         | 0.                    |
| <ul> <li>Water volumes were favorable to budget by 15.3% and favorable to prior year by 20.2%</li> <li><b>perating Expenses &amp; Other:</b></li> <li>August operating and other expenses of \$10.6 million were favorable to budget by \$0.9 million, or 6.9%, as follows:</li> <li>Decreased Depreciation expense (capital spending is \$10.8 million below budget through August)</li> </ul>                                                                                                                                                                                                                                                                                                                                                                                                                                                                                          | \$<br>\$<br>\$<br>\$                   | 0.<br>0.              |
| <ul> <li>Water volumes were favorable to budget by 15.3% and favorable to prior year by 20.2%</li> <li><b>perating Expenses &amp; Other:</b></li> <li>August operating and other expenses of \$10.6 million were favorable to budget by \$0.9 million, or 6.9%, as follows:</li> <li>Decreased Depreciation expense (capital spending is \$10.8 million below budget through August)</li> <li>Decreased WIR Water service reconnects/service replacements due to timing of various water main projects</li> <li>Decreased interest expense (issuance of water revenue bonds planned for June will be delayed to align with timing of projects)</li> <li>Increased Administrative &amp; General expense primarily due to decreased amounts charged to projects</li> </ul>                                                                                                                 | \$<br>\$<br>\$<br>\$                   | 0.<br>0.              |
| <ul> <li>Water volumes were favorable to budget by 15.3% and favorable to prior year by 20.2%</li> <li><b>perating Expenses &amp; Other:</b> <ul> <li>August operating and other expenses of \$10.6 million were favorable to budget by \$0.9 million, or 6.9%, as follows:</li> <li>Decreased Depreciation expense (capital spending is \$10.8 million below budget through August)</li> <li>Decreased WIR Water service reconnects/service replacements due to timing of various water main projects</li> <li>Decreased interest expense (issuance of water revenue bonds planned for June will be delayed to align with timing of projects)</li> <li>Increased Administrative &amp; General expense primarily due to decreased amounts charged to projects</li> </ul> </li> <li>August operating and other expenses of \$10.6 million were flat to prior year, as follows:</li> </ul> | ŗ                                      | 0.<br>0.<br>0.<br>(0. |
| <ul> <li>Water volumes were favorable to budget by 15.3% and favorable to prior year by 20.2%</li> <li><b>perating Expenses &amp; Other:</b></li> <li>August operating and other expenses of \$10.6 million were favorable to budget by \$0.9 million, or 6.9%, as follows:</li> <li>Decreased Depreciation expense (capital spending is \$10.8 million below budget through August)</li> <li>Decreased WIR Water service reconnects/service replacements due to timing of various water main projects</li> <li>Decreased interest expense (issuance of water revenue bonds planned for June will be delayed to align with timing of projects)</li> <li>Increased Administrative &amp; General expense primarily due to decreased amounts charged to projects</li> </ul>                                                                                                                 | \$<br>\$<br>\$<br>\$<br>\$<br>\$<br>\$ | 0<br>0<br>(0          |

### Net Income:

• August's net income of \$10.0 million was favorable to budget by \$3.3 million and favorable to prior year by \$3.9 million.