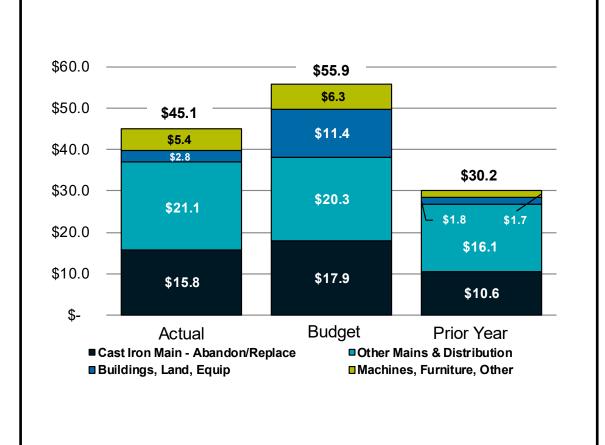

# WATER CAPITAL EXPENDITURES YEAR-TO-DATE AUGUST 2022

• Year-to-date capital expenditures of \$45.1 million were \$10.8 million less than budget, as follows: Millions Over

|                                                            | 1401/2 | aagot  |
|------------------------------------------------------------|--------|--------|
| Florence - Site Piping Design & Construction (timing)      | \$     | (2.1)  |
| Florence - Primary Basin - Insulation Replacement (timing) | \$     | (0.4)  |
| Florence - Roof Replacements (timing)                      | \$     | (0.3)  |
| Platte South - Land Purchase (will not purchase land)      | \$     | (1.5)  |
| Platte South - Replace Valves and Operators (timing)       | \$     | (0.6)  |
| Platte South - CIP Phase 1 & 2 Design (timing)             | \$     | (0.4)  |
| Platte West - Burner & Boiler Mgmt Panel Upgrade (timing)  | \$     | (0.4)  |
| Land Acquisition for future reservoir (timing)             | \$     | (1.5)  |
| West Dodge Pump Station Design & Construction (timing)     | \$     | (0.8)  |
| Buildings, Land & Equipment-All Other                      | \$     | (0.6)  |
| Mains - Cast Iron (timing)                                 | \$     | (2.1)  |
| Mains - All other                                          | \$     | 0.8    |
| Construction Machines (timing)                             | \$     | (2.0)  |
| Equipment - Emergency Communication System                 | \$     | (0.4)  |
| All other, net                                             | \$     | 1.5    |
|                                                            | \$     | (10.8) |
|                                                            |        |        |