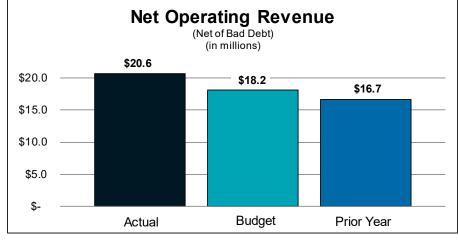

## WATER OPERATIONS – EXECUTIVE SUMMARY AUGUST 2022

| evenue:                                                                                                                                                                                                                                                                                                                                                                                                                                                                                                                                                                                                                                                                                                                                                                                                                                                                                  | Mi                                     | llions                |
|------------------------------------------------------------------------------------------------------------------------------------------------------------------------------------------------------------------------------------------------------------------------------------------------------------------------------------------------------------------------------------------------------------------------------------------------------------------------------------------------------------------------------------------------------------------------------------------------------------------------------------------------------------------------------------------------------------------------------------------------------------------------------------------------------------------------------------------------------------------------------------------|----------------------------------------|-----------------------|
| <ul> <li>August Water sales revenues of \$20.6 million were favorable to budget by \$2.4 million, or 13.5%, as follows:</li> </ul>                                                                                                                                                                                                                                                                                                                                                                                                                                                                                                                                                                                                                                                                                                                                                       |                                        |                       |
| <ul> <li>Increased metered sales of water due to volumes that were up 15.3% vs. budget driven by lower than normal precipitation in August<br/>(2.67 inches, which was 42% below normal)</li> </ul>                                                                                                                                                                                                                                                                                                                                                                                                                                                                                                                                                                                                                                                                                      | \$                                     | 2.2                   |
| All other non-volume related                                                                                                                                                                                                                                                                                                                                                                                                                                                                                                                                                                                                                                                                                                                                                                                                                                                             | \$                                     | 0.                    |
| • August Water sales revenues of \$20.6 million were favorable to prior year by \$3.9 million, or 23.8%, as follows:                                                                                                                                                                                                                                                                                                                                                                                                                                                                                                                                                                                                                                                                                                                                                                     |                                        |                       |
| • Increased metered sales of water due to volumes that were up 20.2% vs. prior year coupled with the impact of the January 2, 2022 rate                                                                                                                                                                                                                                                                                                                                                                                                                                                                                                                                                                                                                                                                                                                                                  |                                        |                       |
| increase (7.8% increase to the Commodity component of rates for residential and small volume commercial customers and 5.6% increase to the Commodity component of rates for large commercial and industrial, commercial sprinkling and wholesale customers)                                                                                                                                                                                                                                                                                                                                                                                                                                                                                                                                                                                                                              | \$                                     | 3.                    |
| All other non-volume related                                                                                                                                                                                                                                                                                                                                                                                                                                                                                                                                                                                                                                                                                                                                                                                                                                                             | \$                                     | 0.                    |
| <ul> <li>Olumes:</li> <li>Water volumes were favorable to budget by 15.3% and favorable to prior year by 20.2%</li> </ul>                                                                                                                                                                                                                                                                                                                                                                                                                                                                                                                                                                                                                                                                                                                                                                |                                        |                       |
| <ul> <li>Water volumes were favorable to budget by 15.3% and favorable to prior year by 20.2%</li> <li>perating Expenses &amp; Other:</li> </ul>                                                                                                                                                                                                                                                                                                                                                                                                                                                                                                                                                                                                                                                                                                                                         |                                        |                       |
| <ul> <li>Water volumes were favorable to budget by 15.3% and favorable to prior year by 20.2%</li> <li><b>perating Expenses &amp; Other:</b></li> <li>August operating and other expenses of \$10.6 million were favorable to budget by \$0.9 million, or 6.9%, as follows:</li> </ul>                                                                                                                                                                                                                                                                                                                                                                                                                                                                                                                                                                                                   | ¢                                      | 0                     |
| <ul> <li>Water volumes were favorable to budget by 15.3% and favorable to prior year by 20.2%</li> <li><b>perating Expenses &amp; Other:</b></li> <li>August operating and other expenses of \$10.6 million were favorable to budget by \$0.9 million, or 6.9%, as follows:</li> <li>Decreased Depreciation expense (capital spending is \$10.8 million below budget through August)</li> </ul>                                                                                                                                                                                                                                                                                                                                                                                                                                                                                          | \$                                     | 0.                    |
| <ul> <li>Water volumes were favorable to budget by 15.3% and favorable to prior year by 20.2%</li> <li><b>perating Expenses &amp; Other:</b></li> <li>August operating and other expenses of \$10.6 million were favorable to budget by \$0.9 million, or 6.9%, as follows:</li> <li>Decreased Depreciation expense (capital spending is \$10.8 million below budget through August)</li> <li>Decreased WIR Water service reconnects/service replacements due to timing of various water main projects</li> </ul>                                                                                                                                                                                                                                                                                                                                                                        | \$<br>\$<br>\$                         | 0.                    |
| <ul> <li>Water volumes were favorable to budget by 15.3% and favorable to prior year by 20.2%</li> <li><b>perating Expenses &amp; Other:</b></li> <li>August operating and other expenses of \$10.6 million were favorable to budget by \$0.9 million, or 6.9%, as follows:</li> <li>Decreased Depreciation expense (capital spending is \$10.8 million below budget through August)</li> </ul>                                                                                                                                                                                                                                                                                                                                                                                                                                                                                          | \$<br>\$<br>\$<br>\$                   | 0.<br>0.              |
| <ul> <li>Water volumes were favorable to budget by 15.3% and favorable to prior year by 20.2%</li> <li><b>perating Expenses &amp; Other:</b></li> <li>August operating and other expenses of \$10.6 million were favorable to budget by \$0.9 million, or 6.9%, as follows:</li> <li>Decreased Depreciation expense (capital spending is \$10.8 million below budget through August)</li> <li>Decreased WIR Water service reconnects/service replacements due to timing of various water main projects</li> <li>Decreased interest expense (issuance of water revenue bonds planned for June will be delayed to align with timing of projects)</li> <li>Increased Administrative &amp; General expense primarily due to decreased amounts charged to projects</li> </ul>                                                                                                                 | \$<br>\$<br>\$<br>\$                   | 0.<br>0.              |
| <ul> <li>Water volumes were favorable to budget by 15.3% and favorable to prior year by 20.2%</li> <li><b>perating Expenses &amp; Other:</b> <ul> <li>August operating and other expenses of \$10.6 million were favorable to budget by \$0.9 million, or 6.9%, as follows:</li> <li>Decreased Depreciation expense (capital spending is \$10.8 million below budget through August)</li> <li>Decreased WIR Water service reconnects/service replacements due to timing of various water main projects</li> <li>Decreased interest expense (issuance of water revenue bonds planned for June will be delayed to align with timing of projects)</li> <li>Increased Administrative &amp; General expense primarily due to decreased amounts charged to projects</li> </ul> </li> <li>August operating and other expenses of \$10.6 million were flat to prior year, as follows:</li> </ul> | ŗ                                      | 0.<br>0.<br>0.<br>(0. |
| <ul> <li>Water volumes were favorable to budget by 15.3% and favorable to prior year by 20.2%</li> <li><b>perating Expenses &amp; Other:</b></li> <li>August operating and other expenses of \$10.6 million were favorable to budget by \$0.9 million, or 6.9%, as follows:</li> <li>Decreased Depreciation expense (capital spending is \$10.8 million below budget through August)</li> <li>Decreased WIR Water service reconnects/service replacements due to timing of various water main projects</li> <li>Decreased interest expense (issuance of water revenue bonds planned for June will be delayed to align with timing of projects)</li> <li>Increased Administrative &amp; General expense primarily due to decreased amounts charged to projects</li> </ul>                                                                                                                 | \$<br>\$<br>\$<br>\$<br>\$<br>\$<br>\$ | 0<br>0<br>(0          |