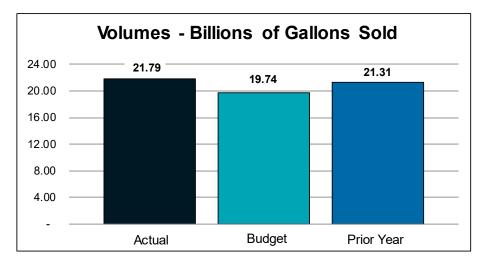

### METROPOLITAN UTILITIES DISTRICT OF OMAHA WATER DEPARTMENT FINANCIAL VARIANCE REPORT FOR THE MONTH AND EIGHT MONTHS ENDING AUGUST 31, 2022 AND 2021

|                                   |                        |                        |                        |                    | Curren               | t Month           |                      |                          |                          |                          |                     | August Ye                        | ar to Date        |                      |
|-----------------------------------|------------------------|------------------------|------------------------|--------------------|----------------------|-------------------|----------------------|--------------------------|--------------------------|--------------------------|---------------------|----------------------------------|-------------------|----------------------|
|                                   | (                      | Current Month          |                        | Variance           | Vs. Budget           | Variance          | /s. Prior Year       | A                        | ugust Year to Dat        | te                       | Variance            | Vs. Budget                       | Variance          | /s. Prior Year       |
|                                   | Actual                 | Budget                 | Prior Year             | % Over<br>(Under)  | \$/# Over<br>(Under) | % Over<br>(Under) | \$/# Over<br>(Under) | Actual                   | Budget                   | Prior Year               | % Over<br>(Under)   | \$/# Over<br>(Under)             | % Over<br>(Under) | \$/# Over<br>(Under) |
| Revenues<br>Water sales           | \$ 18,749,025 \$       | 6 16,541,516 5         | 5 15,002,208           | 13.35 %            | \$ 2,207,509         | 24.98 %           | \$ 3,746,817         | \$ 91,107,910            | \$ 84,436,143 \$         | 84,127,797               | 7.90 %              | \$ 6,671,767                     | 8.30 %            | \$ 6,980,113         |
| Infrastructure charge<br>Other    | 1,310,470<br>569,518   | 1,268,662<br>364,514   | 1,277,611<br>385,143   | 3.30 %<br>56.24 %  | 41,808<br>205,004    | 2.57 %<br>47.87 % | 32,859<br>184,375    | 10,151,539<br>3,046,036  | 10,086,864<br>2,841,370  | 10,048,216<br>2,933,441  | .64 %<br>7.20 %     | ¢ 0,071,707<br>64,675<br>204,667 | 1.03 %<br>3.84 %  | 103,324<br>112,595   |
| Total revenues                    | 20,629,013             | 18,174,692             | 16,664,962             | 13.50 %            | 2,454,321            | 23.79 %           | 3,964,051            | 104,305,485              | 97,364,377               | 97,109,454               | 7.13 %              | 6,941,109                        | 7.41 %            | 7,196,031            |
| Revenue Deductions                |                        |                        |                        |                    |                      |                   |                      |                          |                          |                          |                     |                                  |                   |                      |
| Operating & Maintenance<br>Other  | 8,515,740<br>1,657,790 | 8,524,672<br>2,230,948 | 8,482,635<br>1,511,488 | (.10)%<br>(25.69)% | (8,932)<br>(573,157) | .39 %<br>9.68 %   | 33,105<br>146,303    | 58,579,566<br>12,245,480 | 63,965,830<br>17,028,581 | 56,579,370<br>11,542,081 | (8.42)%<br>(28.09)% | (5,386,264)<br>(4,783,101)       | 3.54 %<br>6.09 %  | 2,000,196<br>703,399 |
| Total expenses                    | 10,173,530             | 10,755,619             | 9,994,122              | (5.41)%            | (582,089)            | 9.08 %            | 179,408              | 70,825,046               | 80,994,410               | 68,121,451               | (12.56)%            | (10,169,365)                     | 3.97 %            | 2,703,595            |
| Other Expense (Income)            | 478,346                | 680,832                | 528,218                | (29.74)%           | (202,486)            | (9.44)%           | (49,872)             | 4,220,432                | 5,122,301                | 4,761,971                | (17.61)%            | (901,869)                        | (11.37)%          | (541,539)            |
| Net Income (Loss)                 | \$ 9,977,137 \$        | 6,738,240              | 6,142,621              | 48.07 %            | \$ 3,238,896         | 62.42 %           | \$ 3,834,515         | \$ 29,260,007            | \$ 11,247,665 \$         | 6 24,226,032             | 160.14 %            | \$ 18,012,343                    | 20.78 %           | \$ 5,033,975         |
|                                   |                        |                        |                        |                    |                      |                   |                      |                          |                          |                          |                     |                                  |                   |                      |
| Thousands of college cold         | 4 614 676              | 4 002 080              | 2 828 202              | 15 OF %            | 640,606              | 20.22.0/          | 776 252              | 24 702 664               | 10 728 260               | 24 207 274               | 10 41 %             | 0.055.004                        | 0.00.0/           | 486 200              |
| Thousands of gallons sold         | 4,614,676              | 4,003,980              | 3,838,323              | 15.25 %            | 610,696              | 20.23 %           | 776,353              | 21,793,664               | 19,738,360               | 21,307,274               | 10.41 %             | 2,055,304                        | 2.28 %            | 486,390              |
| Number of customers               | 224,231                | 224,334                | 222,105                | (.05)%             | (103)                | .96 %             | 2,126                |                          |                          |                          |                     |                                  |                   |                      |
| Plant Additions &<br>Replacements | \$ 6,747,072 \$        | 6 10,793,687 9         | \$ 4,463,399           | (37.49)%           | \$ (4,046,615)       | 51.16 %           | \$ 2,283,673         | \$ 45,091,687            | \$ 55,879,140 \$         | 30,194,227               | (19.30)%            | \$ (10,787,453)                  | 49.34 %           | \$ 14,897,460        |