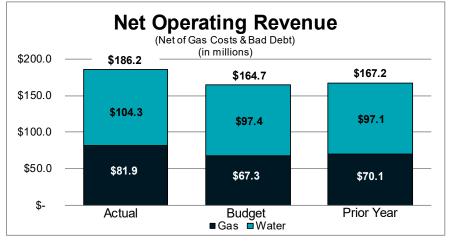

# GAS & WATER COMBINED CURRENT MONTH – AUGUST 2022

# GAS & WATER COMBINED YEAR-TO-DATE – AUGUST 2022

### METROPOLITAN UTILITIES DISTRICT OF OMAHA WATER DEPARTMENT FINANCIAL VARIANCE REPORT FOR THE MONTH AND EIGHT MONTHS ENDING AUGUST 31, 2022 AND 2021

|                                   |                        |                        |                        |                    | Curren               | t Month           |                      |                          |                          |                          |                     | August Ye                        | ar to Date        |                      |
|-----------------------------------|------------------------|------------------------|------------------------|--------------------|----------------------|-------------------|----------------------|--------------------------|--------------------------|--------------------------|---------------------|----------------------------------|-------------------|----------------------|
|                                   | (                      | Current Month          |                        | Variance           | Vs. Budget           | Variance          | /s. Prior Year       | A                        | ugust Year to Dat        | te                       | Variance            | Vs. Budget                       | Variance          | /s. Prior Year       |
|                                   | Actual                 | Budget                 | Prior Year             | % Over<br>(Under)  | \$/# Over<br>(Under) | % Over<br>(Under) | \$/# Over<br>(Under) | Actual                   | Budget                   | Prior Year               | % Over<br>(Under)   | \$/# Over<br>(Under)             | % Over<br>(Under) | \$/# Over<br>(Under) |
| Revenues<br>Water sales           | \$ 18,749,025 \$       | 6 16,541,516 5         | 5 15,002,208           | 13.35 %            | \$ 2,207,509         | 24.98 %           | \$ 3,746,817         | \$ 91,107,910            | \$ 84,436,143 \$         | 84,127,797               | 7.90 %              | \$ 6,671,767                     | 8.30 %            | \$ 6,980,113         |
| Infrastructure charge<br>Other    | 1,310,470<br>569,518   | 1,268,662<br>364,514   | 1,277,611<br>385,143   | 3.30 %<br>56.24 %  | 41,808<br>205,004    | 2.57 %<br>47.87 % | 32,859<br>184,375    | 10,151,539<br>3,046,036  | 10,086,864<br>2,841,370  | 10,048,216<br>2,933,441  | .64 %<br>7.20 %     | ¢ 0,071,707<br>64,675<br>204,667 | 1.03 %<br>3.84 %  | 103,324<br>112,595   |
| Total revenues                    | 20,629,013             | 18,174,692             | 16,664,962             | 13.50 %            | 2,454,321            | 23.79 %           | 3,964,051            | 104,305,485              | 97,364,377               | 97,109,454               | 7.13 %              | 6,941,109                        | 7.41 %            | 7,196,031            |
| Revenue Deductions                |                        |                        |                        |                    |                      |                   |                      |                          |                          |                          |                     |                                  |                   |                      |
| Operating & Maintenance<br>Other  | 8,515,740<br>1,657,790 | 8,524,672<br>2,230,948 | 8,482,635<br>1,511,488 | (.10)%<br>(25.69)% | (8,932)<br>(573,157) | .39 %<br>9.68 %   | 33,105<br>146,303    | 58,579,566<br>12,245,480 | 63,965,830<br>17,028,581 | 56,579,370<br>11,542,081 | (8.42)%<br>(28.09)% | (5,386,264)<br>(4,783,101)       | 3.54 %<br>6.09 %  | 2,000,196<br>703,399 |
| Total expenses                    | 10,173,530             | 10,755,619             | 9,994,122              | (5.41)%            | (582,089)            | 9.08 %            | 179,408              | 70,825,046               | 80,994,410               | 68,121,451               | (12.56)%            | (10,169,365)                     | 3.97 %            | 2,703,595            |
| Other Expense (Income)            | 478,346                | 680,832                | 528,218                | (29.74)%           | (202,486)            | (9.44)%           | (49,872)             | 4,220,432                | 5,122,301                | 4,761,971                | (17.61)%            | (901,869)                        | (11.37)%          | (541,539)            |
| Net Income (Loss)                 | \$ 9,977,137 \$        | 6,738,240              | 6,142,621              | 48.07 %            | \$ 3,238,896         | 62.42 %           | \$ 3,834,515         | \$ 29,260,007            | \$ 11,247,665 \$         | 6 24,226,032             | 160.14 %            | \$ 18,012,343                    | 20.78 %           | \$ 5,033,975         |
|                                   |                        |                        |                        |                    |                      |                   |                      |                          |                          |                          |                     |                                  |                   |                      |
| Thousands of college cold         | 4 614 676              | 4 002 080              | 2 828 202              | 15 OF %            | 640,606              | 20.22.0/          | 776 252              | 24 702 664               | 10 728 260               | 24 207 274               | 10 41 %             | 0.055.004                        | 0.00.0/           | 486 200              |
| Thousands of gallons sold         | 4,614,676              | 4,003,980              | 3,838,323              | 15.25 %            | 610,696              | 20.23 %           | 776,353              | 21,793,664               | 19,738,360               | 21,307,274               | 10.41 %             | 2,055,304                        | 2.28 %            | 486,390              |
| Number of customers               | 224,231                | 224,334                | 222,105                | (.05)%             | (103)                | .96 %             | 2,126                |                          |                          |                          |                     |                                  |                   |                      |
| Plant Additions &<br>Replacements | \$ 6,747,072 \$        | 6 10,793,687 9         | \$ 4,463,399           | (37.49)%           | \$ (4,046,615)       | 51.16 %           | \$ 2,283,673         | \$ 45,091,687            | \$ 55,879,140 \$         | 30,194,227               | (19.30)%            | \$ (10,787,453)                  | 49.34 %           | \$ 14,897,460        |

Note: YTD Budget for Operating & Maintenance Expense was adjusted to correct Depreciation Expense and Net Income; Prior month statements were not adjusted; No impact to actual results

|                                         |                  |              | -             |                   | Current              |                   |                      |                |                    |               |                   | August Yea           |                   |                      |
|-----------------------------------------|------------------|--------------|---------------|-------------------|----------------------|-------------------|----------------------|----------------|--------------------|---------------|-------------------|----------------------|-------------------|----------------------|
|                                         | C                | urrent Month |               |                   | Vs. Budget           |                   | /s. Prior Year       | A              | ugust Year to Date |               |                   | Vs. Budget           |                   | /s. Prior Year       |
|                                         | Actual           | Budget       | Prior Year    | % Over<br>(Under) | \$/# Over<br>(Under) | % Over<br>(Under) | \$/# Over<br>(Under) | Actual         | Budget             | Prior Year    | % Over<br>(Under) | \$/# Over<br>(Under) | % Over<br>(Under) | \$/# Over<br>(Under) |
| Revenues                                |                  |              |               |                   |                      |                   |                      |                |                    |               |                   |                      |                   |                      |
| Gas Sales                               | \$ 18,732,886 \$ | 8,830,545    | \$ 11,324,133 | 112.14 %          | \$ 9,902,341         | 65.42 %           | \$ 7,408,753         | \$ 214,901,047 | 176,719,899        | . , ,         | 21.61 %           | \$ 38,181,148        | 60.14 %           | \$ 80,703,222        |
| (Over)/under gas recovery               | 177,642          | -            | (331,613)     |                   | 177,642              | (153.57)%         | 509,255              | (266,402)      | -                  | 4,237,562     |                   | (266,402)            | (106.29)%         | (4,503,964           |
| Infrastructure charge                   | 1,156,113        | 1,113,375    | 1,125,075     | 3.84 %            | 42,738               | 2.76 %            | 31,039               | 8,991,402      | 8,902,144          | 8,903,415     | 1.00 %            | 89,258               | .99 %             | 87,987               |
| Other                                   | 398,795          | 347,619      | 342,752       | 14.72 %           | 51,176               | 16.35 %           | 56,043               | 4,032,424      | 2,732,961          | 3,352,852     | 47.55 %           | 1,299,463            | 20.27 %           | 679,572              |
| Total revenues, net                     | 20,465,436       | 10,291,539   | 12,460,347    | 98.86 %           | 10,173,898           | 64.24 %           | 8,005,090            | 227,658,470    | 188,355,004        | 150,691,653   | 20.87 %           | 39,303,467           | 51.08 %           | 76,966,817           |
| ess: Natural gas purchased for resale   | 13,504,024       | 4,849,363    | 5,958,355     | 178.47 %          | 8,654,662            | 126.64 %          | 7,545,669            | 146,102,675    | 121,363,868        | 80,915,008    | 20.38 %           | 24,738,806           | 80.56 %           | 65,187,667           |
| CPEP Rebates                            | -                | -            |               |                   |                      | #DIV/0!           |                      | (355,267)      | (350,000)          | (358,175)     |                   | (5,267)              | (.81)%            | 2,908                |
| Operating revenues, net of gas cost     | 6,961,412        | 5,442,176    | 6,501,992     | 27.92 %           | 1,519,236            | 7.07 %            | 459,420              | 81,911,063     | 67,341,135         | 70,134,821    | 21.64 %           | 14,569,927           | 16.79 %           | 11,776,242           |
| Revenue Deductions                      |                  |              |               |                   |                      |                   |                      |                |                    |               |                   |                      |                   |                      |
| Operating & Maintenance                 | 4,979,176        | 4,751,010    | 4,785,225     | 4.80 %            | 228,166              | 4.05 %            | 193,951              | 37,578,758     | 39,511,244         | 37,374,108    | (4.89)%           | (1,932,485)          | .55 %             | 204,651              |
| Other                                   | 1,903,626        | 1,839,639    | 1,702,910     | 3.48 %            | 63,987               | 11.79 %           | 200,716              | 16,069,587     | 16,175,547         | 14,561,746    | (.66)%            | (105,960)            | 10.35 %           | 1,507,840            |
| Total operating expenses                | 6,882,802        | 6,590,649    | 6,488,135     | 4.43 %            | 292,153              | 6.08 %            | 394,667              | 53,648,345     | 55,686,790         | 51,935,854    | (3.66)%           | (2,038,445)          | 3.30 %            | 1,712,491            |
| Other expense (income)                  | 597,761          | 322,595      | 167,401       | 85.30 %           | 275,167              | 257.08 %          | 430,361              | 2,592,058      | 3,219,562          | 699,797       | (19.49)%          | (627,504)            | 270.40 %          | 1,892,261            |
| Net Income (Loss)                       | \$ (519,152) \$  | (1,471,068)  | \$ (153,544)  | 64.71 %           | 951,916              | (238.11)%         | (365,608)            | \$ 25,670,660  | \$ 8,434,784       | \$ 17,499,170 | 204.34 %          | 17,235,876           | 46.70 %           | 8,171,490            |
|                                         |                  |              |               |                   |                      |                   |                      |                |                    |               |                   |                      |                   |                      |
| Total Sales Adjusted for Unbilled Sales | 1,511,747        | 994,810      | 1,315,578     | 51.96 %           | 516,937              | 14.91 %           | 196,169              | 22,876,378     | 19,622,559         | 21,744,231    | 16.58 %           | 3,253,819            | 5.21 %            | 1,132,147            |
| leating degree days                     | -                | 6            | -             | (100.00)%         | (6)                  | .00 %             | -                    | 3,666          | 3,592              | 3,584         | 2.06 %            | 74                   | 2.29 %            | 82                   |
| Number of customers                     | 238,078          | 238,657      | 236,375       | -0.24%            | (579)                | .72 %             | 1,703                |                |                    |               |                   |                      |                   |                      |
| Plant Additions &                       |                  |              |               |                   |                      |                   |                      |                |                    |               |                   |                      |                   |                      |