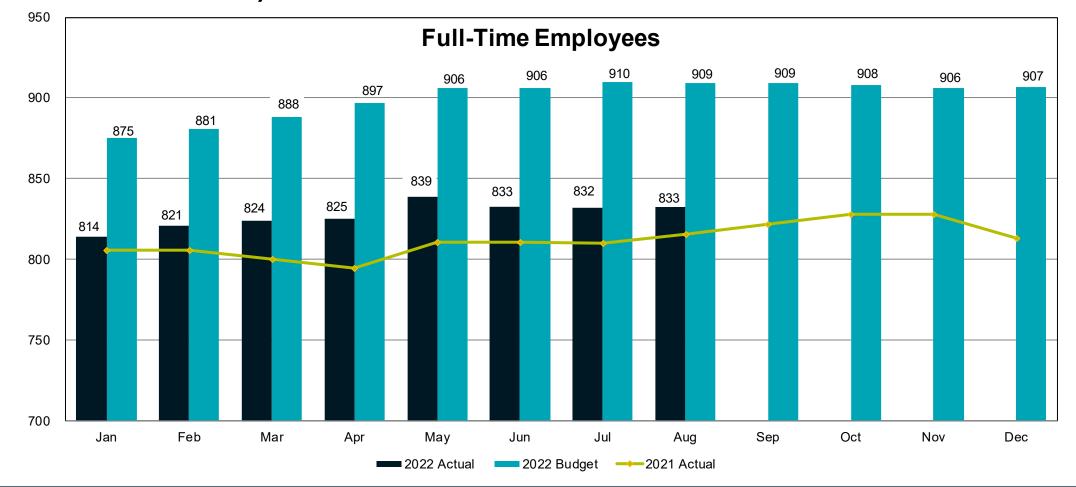

### **PERSONNEL** AS OF AUGUST 31, 2022 GAS & WATER COMBINED

- The active payroll for August was \$6.6 million, compared with \$7.0 million in budget and \$6.2 million in prior year.
- At August 31<sup>st</sup>, there were 833 regular full-time employees, compared with 909 in budget and 816 at August 31, 2021.
- At August 31<sup>st</sup>, there were 3 regular part-time employees, compared with 4 in budget and 3 at August 31, 2021.
- Payroll savings from lower staffing was partially offset by a 3% attrition factor assumed in budget and an increase in overtime expense.

### **PERSONNEL TREND** THROUGH AUGUST 2022 (GAS & WATER COMBINED)