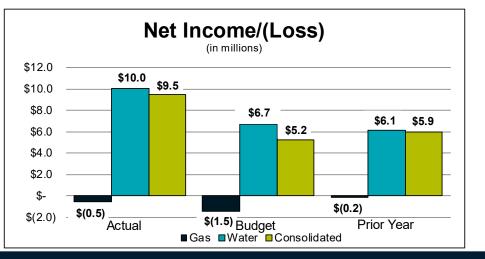

### Net Income:

• August's net income of \$10.0 million was favorable to budget by \$3.3 million and favorable to prior year by \$3.9 million.

### Net Income:

• August's net loss of \$0.5 million is \$1.0 million favorable to budget and \$0.3 million unfavorable to prior year