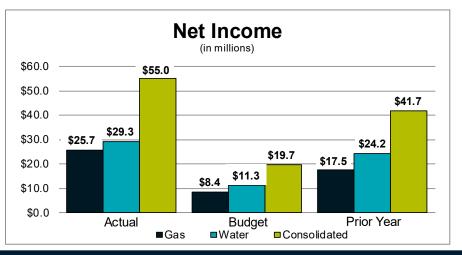

# GAS & WATER COMBINED CURRENT MONTH – AUGUST 2022

# GAS & WATER COMBINED YEAR-TO-DATE – AUGUST 2022

### METROPOLITAN UTILITIES DISTRICT OF OMAHA WATER DEPARTMENT FINANCIAL VARIANCE REPORT FOR THE MONTH AND EIGHT MONTHS ENDING AUGUST 31, 2022 AND 2021

|                                   |                        |                        |                        |                    | Curren               | t Month           |                      |                          |                          |                          |                     | August Ye                        | ar to Date        |                      |
|-----------------------------------|------------------------|------------------------|------------------------|--------------------|----------------------|-------------------|----------------------|--------------------------|--------------------------|--------------------------|---------------------|----------------------------------|-------------------|----------------------|
|                                   | (                      | Current Month          |                        | Variance           | Vs. Budget           | Variance          | /s. Prior Year       | A                        | ugust Year to Dat        | te                       | Variance            | Vs. Budget                       | Variance          | /s. Prior Year       |
|                                   | Actual                 | Budget                 | Prior Year             | % Over<br>(Under)  | \$/# Over<br>(Under) | % Over<br>(Under) | \$/# Over<br>(Under) | Actual                   | Budget                   | Prior Year               | % Over<br>(Under)   | \$/# Over<br>(Under)             | % Over<br>(Under) | \$/# Over<br>(Under) |
| Revenues<br>Water sales           | \$ 18,749,025 \$       | 6 16,541,516 5         | 5 15,002,208           | 13.35 %            | \$ 2,207,509         | 24.98 %           | \$ 3,746,817         | \$ 91,107,910            | \$ 84,436,143 \$         | 84,127,797               | 7.90 %              | \$ 6,671,767                     | 8.30 %            | \$ 6,980,113         |
| Infrastructure charge<br>Other    | 1,310,470<br>569,518   | 1,268,662<br>364,514   | 1,277,611<br>385,143   | 3.30 %<br>56.24 %  | 41,808<br>205,004    | 2.57 %<br>47.87 % | 32,859<br>184,375    | 10,151,539<br>3,046,036  | 10,086,864<br>2,841,370  | 10,048,216<br>2,933,441  | .64 %<br>7.20 %     | ¢ 0,071,707<br>64,675<br>204,667 | 1.03 %<br>3.84 %  | 103,324<br>112,595   |
| Total revenues                    | 20,629,013             | 18,174,692             | 16,664,962             | 13.50 %            | 2,454,321            | 23.79 %           | 3,964,051            | 104,305,485              | 97,364,377               | 97,109,454               | 7.13 %              | 6,941,109                        | 7.41 %            | 7,196,031            |
| Revenue Deductions                |                        |                        |                        |                    |                      |                   |                      |                          |                          |                          |                     |                                  |                   |                      |
| Operating & Maintenance<br>Other  | 8,515,740<br>1,657,790 | 8,524,672<br>2,230,948 | 8,482,635<br>1,511,488 | (.10)%<br>(25.69)% | (8,932)<br>(573,157) | .39 %<br>9.68 %   | 33,105<br>146,303    | 58,579,566<br>12,245,480 | 63,965,830<br>17,028,581 | 56,579,370<br>11,542,081 | (8.42)%<br>(28.09)% | (5,386,264)<br>(4,783,101)       | 3.54 %<br>6.09 %  | 2,000,196<br>703,399 |
| Total expenses                    | 10,173,530             | 10,755,619             | 9,994,122              | (5.41)%            | (582,089)            | 9.08 %            | 179,408              | 70,825,046               | 80,994,410               | 68,121,451               | (12.56)%            | (10,169,365)                     | 3.97 %            | 2,703,595            |
| Other Expense (Income)            | 478,346                | 680,832                | 528,218                | (29.74)%           | (202,486)            | (9.44)%           | (49,872)             | 4,220,432                | 5,122,301                | 4,761,971                | (17.61)%            | (901,869)                        | (11.37)%          | (541,539)            |
| Net Income (Loss)                 | \$ 9,977,137 \$        | 6,738,240              | 6,142,621              | 48.07 %            | \$ 3,238,896         | 62.42 %           | \$ 3,834,515         | \$ 29,260,007            | \$ 11,247,665 \$         | 6 24,226,032             | 160.14 %            | \$ 18,012,343                    | 20.78 %           | \$ 5,033,975         |
|                                   |                        |                        |                        |                    |                      |                   |                      |                          |                          |                          |                     |                                  |                   |                      |
| Thousands of college cold         | 4 614 676              | 4 002 080              | 2 828 202              | 15 OF %            | 640,606              | 20.22.0/          | 776 252              | 24 702 664               | 10 728 260               | 24 207 274               | 10 41 %             | 0.055.004                        | 0.00.0/           | 486 200              |
| Thousands of gallons sold         | 4,614,676              | 4,003,980              | 3,838,323              | 15.25 %            | 610,696              | 20.23 %           | 776,353              | 21,793,664               | 19,738,360               | 21,307,274               | 10.41 %             | 2,055,304                        | 2.28 %            | 486,390              |
| Number of customers               | 224,231                | 224,334                | 222,105                | (.05)%             | (103)                | .96 %             | 2,126                |                          |                          |                          |                     |                                  |                   |                      |
| Plant Additions &<br>Replacements | \$ 6,747,072 \$        | 6 10,793,687 9         | \$ 4,463,399           | (37.49)%           | \$ (4,046,615)       | 51.16 %           | \$ 2,283,673         | \$ 45,091,687            | \$ 55,879,140 \$         | 30,194,227               | (19.30)%            | \$ (10,787,453)                  | 49.34 %           | \$ 14,897,460        |

Note: YTD Budget for Operating & Maintenance Expense was adjusted to correct Depreciation Expense and Net Income; Prior month statements were not adjusted; No impact to actual results

|                                         |                  |              | -             |                   | Current              |                   |                      |                |                    |               |                   | August Yea           |                   |                      |
|-----------------------------------------|------------------|--------------|---------------|-------------------|----------------------|-------------------|----------------------|----------------|--------------------|---------------|-------------------|----------------------|-------------------|----------------------|
|                                         | C                | urrent Month |               |                   | Vs. Budget           |                   | /s. Prior Year       | A              | ugust Year to Date |               |                   | Vs. Budget           |                   | /s. Prior Year       |
|                                         | Actual           | Budget       | Prior Year    | % Over<br>(Under) | \$/# Over<br>(Under) | % Over<br>(Under) | \$/# Over<br>(Under) | Actual         | Budget             | Prior Year    | % Over<br>(Under) | \$/# Over<br>(Under) | % Over<br>(Under) | \$/# Over<br>(Under) |
| Revenues                                |                  |              |               |                   |                      |                   |                      |                |                    |               |                   |                      |                   |                      |
| Gas Sales                               | \$ 18,732,886 \$ | 8,830,545    | \$ 11,324,133 | 112.14 %          | \$ 9,902,341         | 65.42 %           | \$ 7,408,753         | \$ 214,901,047 | 176,719,899        | . , ,         | 21.61 %           | \$ 38,181,148        | 60.14 %           | \$ 80,703,222        |
| (Over)/under gas recovery               | 177,642          | -            | (331,613)     |                   | 177,642              | (153.57)%         | 509,255              | (266,402)      | -                  | 4,237,562     |                   | (266,402)            | (106.29)%         | (4,503,964           |
| Infrastructure charge                   | 1,156,113        | 1,113,375    | 1,125,075     | 3.84 %            | 42,738               | 2.76 %            | 31,039               | 8,991,402      | 8,902,144          | 8,903,415     | 1.00 %            | 89,258               | .99 %             | 87,987               |
| Other                                   | 398,795          | 347,619      | 342,752       | 14.72 %           | 51,176               | 16.35 %           | 56,043               | 4,032,424      | 2,732,961          | 3,352,852     | 47.55 %           | 1,299,463            | 20.27 %           | 679,572              |
| Total revenues, net                     | 20,465,436       | 10,291,539   | 12,460,347    | 98.86 %           | 10,173,898           | 64.24 %           | 8,005,090            | 227,658,470    | 188,355,004        | 150,691,653   | 20.87 %           | 39,303,467           | 51.08 %           | 76,966,817           |
| ess: Natural gas purchased for resale   | 13,504,024       | 4,849,363    | 5,958,355     | 178.47 %          | 8,654,662            | 126.64 %          | 7,545,669            | 146,102,675    | 121,363,868        | 80,915,008    | 20.38 %           | 24,738,806           | 80.56 %           | 65,187,667           |
| CPEP Rebates                            | -                | -            |               |                   |                      | #DIV/0!           |                      | (355,267)      | (350,000)          | (358,175)     |                   | (5,267)              | (.81)%            | 2,908                |
| Operating revenues, net of gas cost     | 6,961,412        | 5,442,176    | 6,501,992     | 27.92 %           | 1,519,236            | 7.07 %            | 459,420              | 81,911,063     | 67,341,135         | 70,134,821    | 21.64 %           | 14,569,927           | 16.79 %           | 11,776,242           |
| Revenue Deductions                      |                  |              |               |                   |                      |                   |                      |                |                    |               |                   |                      |                   |                      |
| Operating & Maintenance                 | 4,979,176        | 4,751,010    | 4,785,225     | 4.80 %            | 228,166              | 4.05 %            | 193,951              | 37,578,758     | 39,511,244         | 37,374,108    | (4.89)%           | (1,932,485)          | .55 %             | 204,651              |
| Other                                   | 1,903,626        | 1,839,639    | 1,702,910     | 3.48 %            | 63,987               | 11.79 %           | 200,716              | 16,069,587     | 16,175,547         | 14,561,746    | (.66)%            | (105,960)            | 10.35 %           | 1,507,840            |
| Total operating expenses                | 6,882,802        | 6,590,649    | 6,488,135     | 4.43 %            | 292,153              | 6.08 %            | 394,667              | 53,648,345     | 55,686,790         | 51,935,854    | (3.66)%           | (2,038,445)          | 3.30 %            | 1,712,491            |
| Other expense (income)                  | 597,761          | 322,595      | 167,401       | 85.30 %           | 275,167              | 257.08 %          | 430,361              | 2,592,058      | 3,219,562          | 699,797       | (19.49)%          | (627,504)            | 270.40 %          | 1,892,261            |
| Net Income (Loss)                       | \$ (519,152) \$  | (1,471,068)  | \$ (153,544)  | 64.71 %           | 951,916              | (238.11)%         | (365,608)            | \$ 25,670,660  | \$ 8,434,784       | \$ 17,499,170 | 204.34 %          | 17,235,876           | 46.70 %           | 8,171,490            |
|                                         |                  |              |               |                   |                      |                   |                      |                |                    |               |                   |                      |                   |                      |
| Total Sales Adjusted for Unbilled Sales | 1,511,747        | 994,810      | 1,315,578     | 51.96 %           | 516,937              | 14.91 %           | 196,169              | 22,876,378     | 19,622,559         | 21,744,231    | 16.58 %           | 3,253,819            | 5.21 %            | 1,132,147            |
| leating degree days                     | -                | 6            | -             | (100.00)%         | (6)                  | .00 %             | -                    | 3,666          | 3,592              | 3,584         | 2.06 %            | 74                   | 2.29 %            | 82                   |
| Number of customers                     | 238,078          | 238,657      | 236,375       | -0.24%            | (579)                | .72 %             | 1,703                |                |                    |               |                   |                      |                   |                      |
| Plant Additions &                       |                  |              |               |                   |                      |                   |                      |                |                    |               |                   |                      |                   |                      |