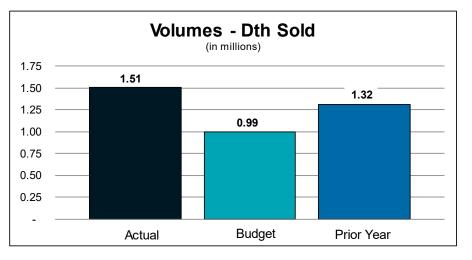

Note: YTD Budget for Operating & Maintenance Expense was adjusted to correct Depreciation Expense and Net Income; Prior month statements were not adjusted; No impact to actual results

|                                         |                  |              | -             |                   | Current              |                   |                      |                |                    |               |                   | August Yea           |                   |                      |
|-----------------------------------------|------------------|--------------|---------------|-------------------|----------------------|-------------------|----------------------|----------------|--------------------|---------------|-------------------|----------------------|-------------------|----------------------|
|                                         | C                | urrent Month |               |                   | Vs. Budget           |                   | /s. Prior Year       | A              | ugust Year to Date |               |                   | Vs. Budget           |                   | /s. Prior Year       |
|                                         | Actual           | Budget       | Prior Year    | % Over<br>(Under) | \$/# Over<br>(Under) | % Over<br>(Under) | \$/# Over<br>(Under) | Actual         | Budget             | Prior Year    | % Over<br>(Under) | \$/# Over<br>(Under) | % Over<br>(Under) | \$/# Over<br>(Under) |
| Revenues                                |                  |              |               |                   |                      |                   |                      |                |                    |               |                   |                      |                   |                      |
| Gas Sales                               | \$ 18,732,886 \$ | 8,830,545    | \$ 11,324,133 | 112.14 %          | \$ 9,902,341         | 65.42 %           | \$ 7,408,753         | \$ 214,901,047 | 176,719,899        | . , ,         | 21.61 %           | \$ 38,181,148        | 60.14 %           | \$ 80,703,222        |
| (Over)/under gas recovery               | 177,642          | -            | (331,613)     |                   | 177,642              | (153.57)%         | 509,255              | (266,402)      | -                  | 4,237,562     |                   | (266,402)            | (106.29)%         | (4,503,964           |
| Infrastructure charge                   | 1,156,113        | 1,113,375    | 1,125,075     | 3.84 %            | 42,738               | 2.76 %            | 31,039               | 8,991,402      | 8,902,144          | 8,903,415     | 1.00 %            | 89,258               | .99 %             | 87,987               |
| Other                                   | 398,795          | 347,619      | 342,752       | 14.72 %           | 51,176               | 16.35 %           | 56,043               | 4,032,424      | 2,732,961          | 3,352,852     | 47.55 %           | 1,299,463            | 20.27 %           | 679,572              |
| Total revenues, net                     | 20,465,436       | 10,291,539   | 12,460,347    | 98.86 %           | 10,173,898           | 64.24 %           | 8,005,090            | 227,658,470    | 188,355,004        | 150,691,653   | 20.87 %           | 39,303,467           | 51.08 %           | 76,966,817           |
| ess: Natural gas purchased for resale   | 13,504,024       | 4,849,363    | 5,958,355     | 178.47 %          | 8,654,662            | 126.64 %          | 7,545,669            | 146,102,675    | 121,363,868        | 80,915,008    | 20.38 %           | 24,738,806           | 80.56 %           | 65,187,667           |
| CPEP Rebates                            | -                | -            |               |                   |                      | #DIV/0!           |                      | (355,267)      | (350,000)          | (358,175)     |                   | (5,267)              | (.81)%            | 2,908                |
| Operating revenues, net of gas cost     | 6,961,412        | 5,442,176    | 6,501,992     | 27.92 %           | 1,519,236            | 7.07 %            | 459,420              | 81,911,063     | 67,341,135         | 70,134,821    | 21.64 %           | 14,569,927           | 16.79 %           | 11,776,242           |
| Revenue Deductions                      |                  |              |               |                   |                      |                   |                      |                |                    |               |                   |                      |                   |                      |
| Operating & Maintenance                 | 4,979,176        | 4,751,010    | 4,785,225     | 4.80 %            | 228,166              | 4.05 %            | 193,951              | 37,578,758     | 39,511,244         | 37,374,108    | (4.89)%           | (1,932,485)          | .55 %             | 204,651              |
| Other                                   | 1,903,626        | 1,839,639    | 1,702,910     | 3.48 %            | 63,987               | 11.79 %           | 200,716              | 16,069,587     | 16,175,547         | 14,561,746    | (.66)%            | (105,960)            | 10.35 %           | 1,507,840            |
| Total operating expenses                | 6,882,802        | 6,590,649    | 6,488,135     | 4.43 %            | 292,153              | 6.08 %            | 394,667              | 53,648,345     | 55,686,790         | 51,935,854    | (3.66)%           | (2,038,445)          | 3.30 %            | 1,712,491            |
| Other expense (income)                  | 597,761          | 322,595      | 167,401       | 85.30 %           | 275,167              | 257.08 %          | 430,361              | 2,592,058      | 3,219,562          | 699,797       | (19.49)%          | (627,504)            | 270.40 %          | 1,892,261            |
| Net Income (Loss)                       | \$ (519,152) \$  | (1,471,068)  | \$ (153,544)  | 64.71 %           | 951,916              | (238.11)%         | (365,608)            | \$ 25,670,660  | \$ 8,434,784       | \$ 17,499,170 | 204.34 %          | 17,235,876           | 46.70 %           | 8,171,490            |
|                                         |                  |              |               |                   |                      |                   |                      |                |                    |               |                   |                      |                   |                      |
| Total Sales Adjusted for Unbilled Sales | 1,511,747        | 994,810      | 1,315,578     | 51.96 %           | 516,937              | 14.91 %           | 196,169              | 22,876,378     | 19,622,559         | 21,744,231    | 16.58 %           | 3,253,819            | 5.21 %            | 1,132,147            |
| leating degree days                     | -                | 6            | -             | (100.00)%         | (6)                  | .00 %             | -                    | 3,666          | 3,592              | 3,584         | 2.06 %            | 74                   | 2.29 %            | 82                   |
| Number of customers                     | 238,078          | 238,657      | 236,375       | -0.24%            | (579)                | .72 %             | 1,703                |                |                    |               |                   |                      |                   |                      |
| Plant Additions &                       |                  |              |               |                   |                      |                   |                      |                |                    |               |                   |                      |                   |                      |