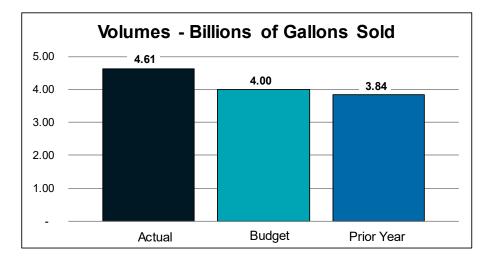

## WATER OPERATIONS – EXECUTIVE SUMMARY AUGUST 2022

| evenue:                                                                                                                                                                                                                                                                                                                                                                                                                                                                                                                                                                                                                                                                                                                                                                                                                                                                                  | Mi                                     | llions                |
|------------------------------------------------------------------------------------------------------------------------------------------------------------------------------------------------------------------------------------------------------------------------------------------------------------------------------------------------------------------------------------------------------------------------------------------------------------------------------------------------------------------------------------------------------------------------------------------------------------------------------------------------------------------------------------------------------------------------------------------------------------------------------------------------------------------------------------------------------------------------------------------|----------------------------------------|-----------------------|
| <ul> <li>August Water sales revenues of \$20.6 million were favorable to budget by \$2.4 million, or 13.5%, as follows:</li> </ul>                                                                                                                                                                                                                                                                                                                                                                                                                                                                                                                                                                                                                                                                                                                                                       |                                        |                       |
| <ul> <li>Increased metered sales of water due to volumes that were up 15.3% vs. budget driven by lower than normal precipitation in August<br/>(2.67 inches, which was 42% below normal)</li> </ul>                                                                                                                                                                                                                                                                                                                                                                                                                                                                                                                                                                                                                                                                                      | \$                                     | 2.2                   |
| All other non-volume related                                                                                                                                                                                                                                                                                                                                                                                                                                                                                                                                                                                                                                                                                                                                                                                                                                                             | \$                                     | 0.                    |
| • August Water sales revenues of \$20.6 million were favorable to prior year by \$3.9 million, or 23.8%, as follows:                                                                                                                                                                                                                                                                                                                                                                                                                                                                                                                                                                                                                                                                                                                                                                     |                                        |                       |
| • Increased metered sales of water due to volumes that were up 20.2% vs. prior year coupled with the impact of the January 2, 2022 rate                                                                                                                                                                                                                                                                                                                                                                                                                                                                                                                                                                                                                                                                                                                                                  |                                        |                       |
| increase (7.8% increase to the Commodity component of rates for residential and small volume commercial customers and 5.6% increase to the Commodity component of rates for large commercial and industrial, commercial sprinkling and wholesale customers)                                                                                                                                                                                                                                                                                                                                                                                                                                                                                                                                                                                                                              | \$                                     | 3.                    |
| All other non-volume related                                                                                                                                                                                                                                                                                                                                                                                                                                                                                                                                                                                                                                                                                                                                                                                                                                                             | \$                                     | 0.                    |
| <ul> <li>Olumes:</li> <li>Water volumes were favorable to budget by 15.3% and favorable to prior year by 20.2%</li> </ul>                                                                                                                                                                                                                                                                                                                                                                                                                                                                                                                                                                                                                                                                                                                                                                |                                        |                       |
| <ul> <li>Water volumes were favorable to budget by 15.3% and favorable to prior year by 20.2%</li> <li>perating Expenses &amp; Other:</li> </ul>                                                                                                                                                                                                                                                                                                                                                                                                                                                                                                                                                                                                                                                                                                                                         |                                        |                       |
| <ul> <li>Water volumes were favorable to budget by 15.3% and favorable to prior year by 20.2%</li> <li><b>perating Expenses &amp; Other:</b></li> <li>August operating and other expenses of \$10.6 million were favorable to budget by \$0.9 million, or 6.9%, as follows:</li> </ul>                                                                                                                                                                                                                                                                                                                                                                                                                                                                                                                                                                                                   | ¢                                      | 0                     |
| <ul> <li>Water volumes were favorable to budget by 15.3% and favorable to prior year by 20.2%</li> <li><b>perating Expenses &amp; Other:</b></li> <li>August operating and other expenses of \$10.6 million were favorable to budget by \$0.9 million, or 6.9%, as follows:</li> <li>Decreased Depreciation expense (capital spending is \$10.8 million below budget through August)</li> </ul>                                                                                                                                                                                                                                                                                                                                                                                                                                                                                          | \$                                     | 0.                    |
| <ul> <li>Water volumes were favorable to budget by 15.3% and favorable to prior year by 20.2%</li> <li><b>perating Expenses &amp; Other:</b></li> <li>August operating and other expenses of \$10.6 million were favorable to budget by \$0.9 million, or 6.9%, as follows:</li> <li>Decreased Depreciation expense (capital spending is \$10.8 million below budget through August)</li> <li>Decreased WIR Water service reconnects/service replacements due to timing of various water main projects</li> </ul>                                                                                                                                                                                                                                                                                                                                                                        | \$<br>\$<br>\$                         | 0.                    |
| <ul> <li>Water volumes were favorable to budget by 15.3% and favorable to prior year by 20.2%</li> <li><b>perating Expenses &amp; Other:</b></li> <li>August operating and other expenses of \$10.6 million were favorable to budget by \$0.9 million, or 6.9%, as follows:</li> <li>Decreased Depreciation expense (capital spending is \$10.8 million below budget through August)</li> </ul>                                                                                                                                                                                                                                                                                                                                                                                                                                                                                          | \$<br>\$<br>\$<br>\$                   | 0.<br>0.              |
| <ul> <li>Water volumes were favorable to budget by 15.3% and favorable to prior year by 20.2%</li> <li><b>perating Expenses &amp; Other:</b></li> <li>August operating and other expenses of \$10.6 million were favorable to budget by \$0.9 million, or 6.9%, as follows:</li> <li>Decreased Depreciation expense (capital spending is \$10.8 million below budget through August)</li> <li>Decreased WIR Water service reconnects/service replacements due to timing of various water main projects</li> <li>Decreased interest expense (issuance of water revenue bonds planned for June will be delayed to align with timing of projects)</li> <li>Increased Administrative &amp; General expense primarily due to decreased amounts charged to projects</li> </ul>                                                                                                                 | \$<br>\$<br>\$<br>\$                   | 0.<br>0.              |
| <ul> <li>Water volumes were favorable to budget by 15.3% and favorable to prior year by 20.2%</li> <li><b>perating Expenses &amp; Other:</b> <ul> <li>August operating and other expenses of \$10.6 million were favorable to budget by \$0.9 million, or 6.9%, as follows:</li> <li>Decreased Depreciation expense (capital spending is \$10.8 million below budget through August)</li> <li>Decreased WIR Water service reconnects/service replacements due to timing of various water main projects</li> <li>Decreased interest expense (issuance of water revenue bonds planned for June will be delayed to align with timing of projects)</li> <li>Increased Administrative &amp; General expense primarily due to decreased amounts charged to projects</li> </ul> </li> <li>August operating and other expenses of \$10.6 million were flat to prior year, as follows:</li> </ul> | ŗ                                      | 0.<br>0.<br>0.<br>(0. |
| <ul> <li>Water volumes were favorable to budget by 15.3% and favorable to prior year by 20.2%</li> <li><b>perating Expenses &amp; Other:</b></li> <li>August operating and other expenses of \$10.6 million were favorable to budget by \$0.9 million, or 6.9%, as follows:</li> <li>Decreased Depreciation expense (capital spending is \$10.8 million below budget through August)</li> <li>Decreased WIR Water service reconnects/service replacements due to timing of various water main projects</li> <li>Decreased interest expense (issuance of water revenue bonds planned for June will be delayed to align with timing of projects)</li> <li>Increased Administrative &amp; General expense primarily due to decreased amounts charged to projects</li> </ul>                                                                                                                 | \$<br>\$<br>\$<br>\$<br>\$<br>\$<br>\$ | 0<br>0<br>(0          |