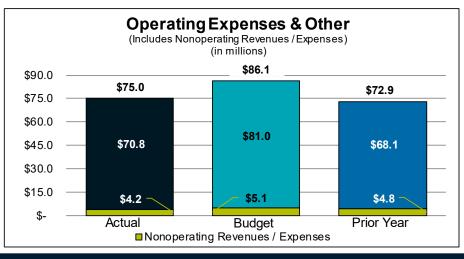

### METROPOLITAN UTILITIES DISTRICT OF OMAHA WATER DEPARTMENT FINANCIAL VARIANCE REPORT FOR THE MONTH AND EIGHT MONTHS ENDING AUGUST 31, 2022 AND 2021

|                                   |                        |                        |                        |                    | Curren               | t Month           |                      |                          |                          |                          |                     | August Ye                        | ar to Date        |                      |
|-----------------------------------|------------------------|------------------------|------------------------|--------------------|----------------------|-------------------|----------------------|--------------------------|--------------------------|--------------------------|---------------------|----------------------------------|-------------------|----------------------|
|                                   | (                      | Current Month          |                        | Variance           | Vs. Budget           | Variance          | /s. Prior Year       | A                        | ugust Year to Dat        | te                       | Variance            | Vs. Budget                       | Variance          | /s. Prior Year       |
|                                   | Actual                 | Budget                 | Prior Year             | % Over<br>(Under)  | \$/# Over<br>(Under) | % Over<br>(Under) | \$/# Over<br>(Under) | Actual                   | Budget                   | Prior Year               | % Over<br>(Under)   | \$/# Over<br>(Under)             | % Over<br>(Under) | \$/# Over<br>(Under) |
| Revenues<br>Water sales           | \$ 18,749,025 \$       | 6 16,541,516 5         | 5 15,002,208           | 13.35 %            | \$ 2,207,509         | 24.98 %           | \$ 3,746,817         | \$ 91,107,910            | \$ 84,436,143 \$         | 84,127,797               | 7.90 %              | \$ 6,671,767                     | 8.30 %            | \$ 6,980,113         |
| Infrastructure charge<br>Other    | 1,310,470<br>569,518   | 1,268,662<br>364,514   | 1,277,611<br>385,143   | 3.30 %<br>56.24 %  | 41,808<br>205,004    | 2.57 %<br>47.87 % | 32,859<br>184,375    | 10,151,539<br>3,046,036  | 10,086,864<br>2,841,370  | 10,048,216<br>2,933,441  | .64 %<br>7.20 %     | ¢ 0,071,707<br>64,675<br>204,667 | 1.03 %<br>3.84 %  | 103,324<br>112,595   |
| Total revenues                    | 20,629,013             | 18,174,692             | 16,664,962             | 13.50 %            | 2,454,321            | 23.79 %           | 3,964,051            | 104,305,485              | 97,364,377               | 97,109,454               | 7.13 %              | 6,941,109                        | 7.41 %            | 7,196,031            |
| Revenue Deductions                |                        |                        |                        |                    |                      |                   |                      |                          |                          |                          |                     |                                  |                   |                      |
| Operating & Maintenance<br>Other  | 8,515,740<br>1,657,790 | 8,524,672<br>2,230,948 | 8,482,635<br>1,511,488 | (.10)%<br>(25.69)% | (8,932)<br>(573,157) | .39 %<br>9.68 %   | 33,105<br>146,303    | 58,579,566<br>12,245,480 | 63,965,830<br>17,028,581 | 56,579,370<br>11,542,081 | (8.42)%<br>(28.09)% | (5,386,264)<br>(4,783,101)       | 3.54 %<br>6.09 %  | 2,000,196<br>703,399 |
| Total expenses                    | 10,173,530             | 10,755,619             | 9,994,122              | (5.41)%            | (582,089)            | 9.08 %            | 179,408              | 70,825,046               | 80,994,410               | 68,121,451               | (12.56)%            | (10,169,365)                     | 3.97 %            | 2,703,595            |
| Other Expense (Income)            | 478,346                | 680,832                | 528,218                | (29.74)%           | (202,486)            | (9.44)%           | (49,872)             | 4,220,432                | 5,122,301                | 4,761,971                | (17.61)%            | (901,869)                        | (11.37)%          | (541,539)            |
| Net Income (Loss)                 | \$ 9,977,137 \$        | 6,738,240              | 6,142,621              | 48.07 %            | \$ 3,238,896         | 62.42 %           | \$ 3,834,515         | \$ 29,260,007            | \$ 11,247,665 \$         | 6 24,226,032             | 160.14 %            | \$ 18,012,343                    | 20.78 %           | \$ 5,033,975         |
|                                   |                        |                        |                        |                    |                      |                   |                      |                          |                          |                          |                     |                                  |                   |                      |
| Thousands of college cold         | 4 614 676              | 4 002 080              | 2 828 202              | 15 OF %            | 640,606              | 20.22.0/          | 776 252              | 24 702 664               | 10 728 260               | 24 207 274               | 10 41 %             | 0.055.004                        | 0.00.0/           | 486 200              |
| Thousands of gallons sold         | 4,614,676              | 4,003,980              | 3,838,323              | 15.25 %            | 610,696              | 20.23 %           | 776,353              | 21,793,664               | 19,738,360               | 21,307,274               | 10.41 %             | 2,055,304                        | 2.28 %            | 486,390              |
| Number of customers               | 224,231                | 224,334                | 222,105                | (.05)%             | (103)                | .96 %             | 2,126                |                          |                          |                          |                     |                                  |                   |                      |
| Plant Additions &<br>Replacements | \$ 6,747,072 \$        | 6 10,793,687 9         | \$ 4,463,399           | (37.49)%           | \$ (4,046,615)       | 51.16 %           | \$ 2,283,673         | \$ 45,091,687            | \$ 55,879,140 \$         | 30,194,227               | (19.30)%            | \$ (10,787,453)                  | 49.34 %           | \$ 14,897,460        |