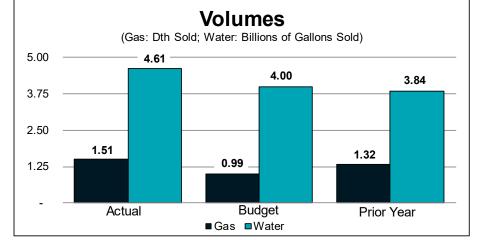

## WATER OPERATIONS – EXECUTIVE SUMMARY AUGUST 2022

| evenue:                                                                                                                                                                                                                                                                                                                                                                                                                                                                                                                                                                                                                                                                                                                                                                                                                                                                                  | Mi                                     | llions                |
|------------------------------------------------------------------------------------------------------------------------------------------------------------------------------------------------------------------------------------------------------------------------------------------------------------------------------------------------------------------------------------------------------------------------------------------------------------------------------------------------------------------------------------------------------------------------------------------------------------------------------------------------------------------------------------------------------------------------------------------------------------------------------------------------------------------------------------------------------------------------------------------|----------------------------------------|-----------------------|
| <ul> <li>August Water sales revenues of \$20.6 million were favorable to budget by \$2.4 million, or 13.5%, as follows:</li> </ul>                                                                                                                                                                                                                                                                                                                                                                                                                                                                                                                                                                                                                                                                                                                                                       |                                        |                       |
| <ul> <li>Increased metered sales of water due to volumes that were up 15.3% vs. budget driven by lower than normal precipitation in August<br/>(2.67 inches, which was 42% below normal)</li> </ul>                                                                                                                                                                                                                                                                                                                                                                                                                                                                                                                                                                                                                                                                                      | \$                                     | 2.2                   |
| All other non-volume related                                                                                                                                                                                                                                                                                                                                                                                                                                                                                                                                                                                                                                                                                                                                                                                                                                                             | \$                                     | 0.                    |
| • August Water sales revenues of \$20.6 million were favorable to prior year by \$3.9 million, or 23.8%, as follows:                                                                                                                                                                                                                                                                                                                                                                                                                                                                                                                                                                                                                                                                                                                                                                     |                                        |                       |
| • Increased metered sales of water due to volumes that were up 20.2% vs. prior year coupled with the impact of the January 2, 2022 rate                                                                                                                                                                                                                                                                                                                                                                                                                                                                                                                                                                                                                                                                                                                                                  |                                        |                       |
| increase (7.8% increase to the Commodity component of rates for residential and small volume commercial customers and 5.6% increase to the Commodity component of rates for large commercial and industrial, commercial sprinkling and wholesale customers)                                                                                                                                                                                                                                                                                                                                                                                                                                                                                                                                                                                                                              | \$                                     | 3.                    |
| All other non-volume related                                                                                                                                                                                                                                                                                                                                                                                                                                                                                                                                                                                                                                                                                                                                                                                                                                                             | \$                                     | 0.                    |
| <ul> <li>Olumes:</li> <li>Water volumes were favorable to budget by 15.3% and favorable to prior year by 20.2%</li> </ul>                                                                                                                                                                                                                                                                                                                                                                                                                                                                                                                                                                                                                                                                                                                                                                |                                        |                       |
| <ul> <li>Water volumes were favorable to budget by 15.3% and favorable to prior year by 20.2%</li> <li>perating Expenses &amp; Other:</li> </ul>                                                                                                                                                                                                                                                                                                                                                                                                                                                                                                                                                                                                                                                                                                                                         |                                        |                       |
| <ul> <li>Water volumes were favorable to budget by 15.3% and favorable to prior year by 20.2%</li> <li><b>perating Expenses &amp; Other:</b></li> <li>August operating and other expenses of \$10.6 million were favorable to budget by \$0.9 million, or 6.9%, as follows:</li> </ul>                                                                                                                                                                                                                                                                                                                                                                                                                                                                                                                                                                                                   | ¢                                      | 0                     |
| <ul> <li>Water volumes were favorable to budget by 15.3% and favorable to prior year by 20.2%</li> <li><b>perating Expenses &amp; Other:</b></li> <li>August operating and other expenses of \$10.6 million were favorable to budget by \$0.9 million, or 6.9%, as follows:</li> <li>Decreased Depreciation expense (capital spending is \$10.8 million below budget through August)</li> </ul>                                                                                                                                                                                                                                                                                                                                                                                                                                                                                          | \$                                     | 0.                    |
| <ul> <li>Water volumes were favorable to budget by 15.3% and favorable to prior year by 20.2%</li> <li><b>perating Expenses &amp; Other:</b></li> <li>August operating and other expenses of \$10.6 million were favorable to budget by \$0.9 million, or 6.9%, as follows:</li> <li>Decreased Depreciation expense (capital spending is \$10.8 million below budget through August)</li> <li>Decreased WIR Water service reconnects/service replacements due to timing of various water main projects</li> </ul>                                                                                                                                                                                                                                                                                                                                                                        | \$<br>\$<br>\$                         | 0.                    |
| <ul> <li>Water volumes were favorable to budget by 15.3% and favorable to prior year by 20.2%</li> <li><b>perating Expenses &amp; Other:</b></li> <li>August operating and other expenses of \$10.6 million were favorable to budget by \$0.9 million, or 6.9%, as follows:</li> <li>Decreased Depreciation expense (capital spending is \$10.8 million below budget through August)</li> </ul>                                                                                                                                                                                                                                                                                                                                                                                                                                                                                          | \$<br>\$<br>\$<br>\$                   | 0.<br>0.              |
| <ul> <li>Water volumes were favorable to budget by 15.3% and favorable to prior year by 20.2%</li> <li><b>perating Expenses &amp; Other:</b></li> <li>August operating and other expenses of \$10.6 million were favorable to budget by \$0.9 million, or 6.9%, as follows:</li> <li>Decreased Depreciation expense (capital spending is \$10.8 million below budget through August)</li> <li>Decreased WIR Water service reconnects/service replacements due to timing of various water main projects</li> <li>Decreased interest expense (issuance of water revenue bonds planned for June will be delayed to align with timing of projects)</li> <li>Increased Administrative &amp; General expense primarily due to decreased amounts charged to projects</li> </ul>                                                                                                                 | \$<br>\$<br>\$<br>\$                   | 0.<br>0.              |
| <ul> <li>Water volumes were favorable to budget by 15.3% and favorable to prior year by 20.2%</li> <li><b>perating Expenses &amp; Other:</b> <ul> <li>August operating and other expenses of \$10.6 million were favorable to budget by \$0.9 million, or 6.9%, as follows:</li> <li>Decreased Depreciation expense (capital spending is \$10.8 million below budget through August)</li> <li>Decreased WIR Water service reconnects/service replacements due to timing of various water main projects</li> <li>Decreased interest expense (issuance of water revenue bonds planned for June will be delayed to align with timing of projects)</li> <li>Increased Administrative &amp; General expense primarily due to decreased amounts charged to projects</li> </ul> </li> <li>August operating and other expenses of \$10.6 million were flat to prior year, as follows:</li> </ul> | ŗ                                      | 0.<br>0.<br>0.<br>(0. |
| <ul> <li>Water volumes were favorable to budget by 15.3% and favorable to prior year by 20.2%</li> <li><b>perating Expenses &amp; Other:</b></li> <li>August operating and other expenses of \$10.6 million were favorable to budget by \$0.9 million, or 6.9%, as follows:</li> <li>Decreased Depreciation expense (capital spending is \$10.8 million below budget through August)</li> <li>Decreased WIR Water service reconnects/service replacements due to timing of various water main projects</li> <li>Decreased interest expense (issuance of water revenue bonds planned for June will be delayed to align with timing of projects)</li> <li>Increased Administrative &amp; General expense primarily due to decreased amounts charged to projects</li> </ul>                                                                                                                 | \$<br>\$<br>\$<br>\$<br>\$<br>\$<br>\$ | 0<br>0<br>(0          |

## GAS OPERATIONS – EXECUTIVE SUMMARY AUGUST 2022

| Revenue:                                                                                                                                                                                                                                                                                                                                  | Mi       | llions     |
|-------------------------------------------------------------------------------------------------------------------------------------------------------------------------------------------------------------------------------------------------------------------------------------------------------------------------------------------|----------|------------|
| <ul> <li>August Gas net revenues of \$7.0 million were favorable to budget by \$1.6 million, or 27.9%, as follows:</li> <li>Increased net gas sales revenue due to volumes that were up 52.0% vs. budget (primarily due to increased volumes associated with electric generation)</li> <li>All other non-volume related</li> </ul>        | \$<br>\$ | 1.5<br>0.1 |
| <ul> <li>August Gas net revenues of \$7.0 million were favorable to prior year by \$0.5 million, or 7.1%, as follows:</li> <li>Increased net gas sales revenue due to volumes that were up 14.9% vs. prior year (primarily due to increased volumes associated with electric generation)</li> <li>All other non-volume related</li> </ul> | \$       | 0.4<br>0.1 |
| <ul> <li>Volumes:</li> <li>• Gas volumes were favorable to budget by 52.0% and favorable to prior year by 14.9%</li> </ul>                                                                                                                                                                                                                |          |            |
| Operating Expenses & Other:                                                                                                                                                                                                                                                                                                               |          |            |
| <ul> <li>August operating and other expenses of \$7.5 million were unfavorable to budget by \$0.6 million, or 8.2%, as follows:</li> </ul>                                                                                                                                                                                                |          |            |
| Increased Administrative and General expense primarily due to decreased amounts charged to capital projects                                                                                                                                                                                                                               | \$       | (0.4)      |
| <ul> <li>Decreased investment earnings related to cash on hand and invested proceeds from the 2022 Gas Revenue Bonds (bond proceeds<br/>invested in U.S. Treasury Notes and other state and municipal bonds)</li> </ul>                                                                                                                   | \$       | (0.3)      |
| <ul> <li>Increased Statutory Payments due to higher gross sales of gas vs. budget</li> </ul>                                                                                                                                                                                                                                              | \$       | (0.2)      |
| <ul> <li>Decreased Depreciation expense (Capital spending is \$21.8 million below budget through August)</li> </ul>                                                                                                                                                                                                                       | \$       | 0.4        |
| All other, net                                                                                                                                                                                                                                                                                                                            | \$       | (0.1)      |
| • August operating and other expenses of \$7.5 million were unfavorable to prior year by \$0.8M, or 12.4%, as follows:                                                                                                                                                                                                                    |          |            |
| Increased bond interest expense due to issuance of the 2022 Gas Revenue Bonds in March 2022                                                                                                                                                                                                                                               | \$       | (0.3)      |
| <ul> <li>Decreased investment earnings related to cash on hand and invested proceeds from the 2022 Gas Revenue Bonds</li> </ul>                                                                                                                                                                                                           | \$       | (0.2)      |
| Increased Statutory Payments due to higher gross sales of gas vs. prior year                                                                                                                                                                                                                                                              | \$       | (0.1)      |
| Decreased GIR Gas service reconnects due to timing of various gas main projects                                                                                                                                                                                                                                                           | \$       | 0.1        |
| • All other, net                                                                                                                                                                                                                                                                                                                          | \$       | (0.3)      |