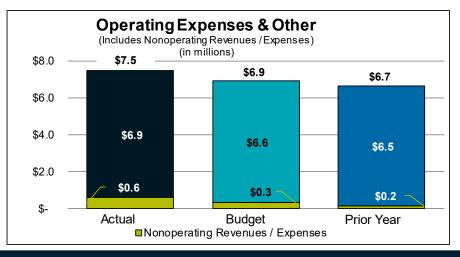

## GAS OPERATIONS – EXECUTIVE SUMMARY AUGUST 2022

| Revenue:                                                                                                                                                                                                                                                                                                                                  | Mi       | llions     |
|-------------------------------------------------------------------------------------------------------------------------------------------------------------------------------------------------------------------------------------------------------------------------------------------------------------------------------------------|----------|------------|
| <ul> <li>August Gas net revenues of \$7.0 million were favorable to budget by \$1.6 million, or 27.9%, as follows:</li> <li>Increased net gas sales revenue due to volumes that were up 52.0% vs. budget (primarily due to increased volumes associated with electric generation)</li> <li>All other non-volume related</li> </ul>        | \$<br>\$ | 1.5<br>0.1 |
| <ul> <li>August Gas net revenues of \$7.0 million were favorable to prior year by \$0.5 million, or 7.1%, as follows:</li> <li>Increased net gas sales revenue due to volumes that were up 14.9% vs. prior year (primarily due to increased volumes associated with electric generation)</li> <li>All other non-volume related</li> </ul> | \$       | 0.4<br>0.1 |
| <ul> <li>Volumes:</li> <li>• Gas volumes were favorable to budget by 52.0% and favorable to prior year by 14.9%</li> </ul>                                                                                                                                                                                                                |          |            |
| Operating Expenses & Other:                                                                                                                                                                                                                                                                                                               |          |            |
| <ul> <li>August operating and other expenses of \$7.5 million were unfavorable to budget by \$0.6 million, or 8.2%, as follows:</li> </ul>                                                                                                                                                                                                |          |            |
| Increased Administrative and General expense primarily due to decreased amounts charged to capital projects                                                                                                                                                                                                                               | \$       | (0.4)      |
| <ul> <li>Decreased investment earnings related to cash on hand and invested proceeds from the 2022 Gas Revenue Bonds (bond proceeds<br/>invested in U.S. Treasury Notes and other state and municipal bonds)</li> </ul>                                                                                                                   | \$       | (0.3)      |
| <ul> <li>Increased Statutory Payments due to higher gross sales of gas vs. budget</li> </ul>                                                                                                                                                                                                                                              | \$       | (0.2)      |
| <ul> <li>Decreased Depreciation expense (Capital spending is \$21.8 million below budget through August)</li> </ul>                                                                                                                                                                                                                       | \$       | 0.4        |
| All other, net                                                                                                                                                                                                                                                                                                                            | \$       | (0.1)      |
| • August operating and other expenses of \$7.5 million were unfavorable to prior year by \$0.8M, or 12.4%, as follows:                                                                                                                                                                                                                    |          |            |
| Increased bond interest expense due to issuance of the 2022 Gas Revenue Bonds in March 2022                                                                                                                                                                                                                                               | \$       | (0.3)      |
| <ul> <li>Decreased investment earnings related to cash on hand and invested proceeds from the 2022 Gas Revenue Bonds</li> </ul>                                                                                                                                                                                                           | \$       | (0.2)      |
| Increased Statutory Payments due to higher gross sales of gas vs. prior year                                                                                                                                                                                                                                                              | \$       | (0.1)      |
| Decreased GIR Gas service reconnects due to timing of various gas main projects                                                                                                                                                                                                                                                           | \$       | 0.1        |
| • All other, net                                                                                                                                                                                                                                                                                                                          | \$       | (0.3)      |