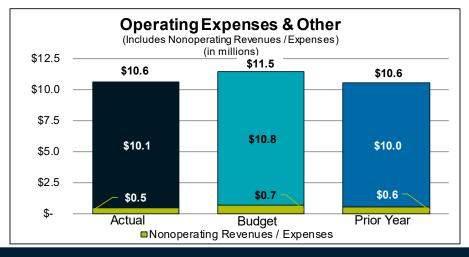

## WATER OPERATIONS – EXECUTIVE SUMMARY AUGUST 2022

| evenue:                                                                                                                                                                                                                                                                                                                                                                                                                                                                                                                                                                                                                                                                                                                                                                                                                                                                                  | Mi                                     | llions                |
|------------------------------------------------------------------------------------------------------------------------------------------------------------------------------------------------------------------------------------------------------------------------------------------------------------------------------------------------------------------------------------------------------------------------------------------------------------------------------------------------------------------------------------------------------------------------------------------------------------------------------------------------------------------------------------------------------------------------------------------------------------------------------------------------------------------------------------------------------------------------------------------|----------------------------------------|-----------------------|
| <ul> <li>August Water sales revenues of \$20.6 million were favorable to budget by \$2.4 million, or 13.5%, as follows:</li> </ul>                                                                                                                                                                                                                                                                                                                                                                                                                                                                                                                                                                                                                                                                                                                                                       |                                        |                       |
| <ul> <li>Increased metered sales of water due to volumes that were up 15.3% vs. budget driven by lower than normal precipitation in August<br/>(2.67 inches, which was 42% below normal)</li> </ul>                                                                                                                                                                                                                                                                                                                                                                                                                                                                                                                                                                                                                                                                                      | \$                                     | 2.2                   |
| All other non-volume related                                                                                                                                                                                                                                                                                                                                                                                                                                                                                                                                                                                                                                                                                                                                                                                                                                                             | \$                                     | 0.                    |
| • August Water sales revenues of \$20.6 million were favorable to prior year by \$3.9 million, or 23.8%, as follows:                                                                                                                                                                                                                                                                                                                                                                                                                                                                                                                                                                                                                                                                                                                                                                     |                                        |                       |
| • Increased metered sales of water due to volumes that were up 20.2% vs. prior year coupled with the impact of the January 2, 2022 rate                                                                                                                                                                                                                                                                                                                                                                                                                                                                                                                                                                                                                                                                                                                                                  |                                        |                       |
| increase (7.8% increase to the Commodity component of rates for residential and small volume commercial customers and 5.6% increase to the Commodity component of rates for large commercial and industrial, commercial sprinkling and wholesale customers)                                                                                                                                                                                                                                                                                                                                                                                                                                                                                                                                                                                                                              | \$                                     | 3.                    |
| All other non-volume related                                                                                                                                                                                                                                                                                                                                                                                                                                                                                                                                                                                                                                                                                                                                                                                                                                                             | \$                                     | 0.                    |
| <ul> <li>Olumes:</li> <li>Water volumes were favorable to budget by 15.3% and favorable to prior year by 20.2%</li> </ul>                                                                                                                                                                                                                                                                                                                                                                                                                                                                                                                                                                                                                                                                                                                                                                |                                        |                       |
| <ul> <li>Water volumes were favorable to budget by 15.3% and favorable to prior year by 20.2%</li> <li>perating Expenses &amp; Other:</li> </ul>                                                                                                                                                                                                                                                                                                                                                                                                                                                                                                                                                                                                                                                                                                                                         |                                        |                       |
| <ul> <li>Water volumes were favorable to budget by 15.3% and favorable to prior year by 20.2%</li> <li><b>perating Expenses &amp; Other:</b></li> <li>August operating and other expenses of \$10.6 million were favorable to budget by \$0.9 million, or 6.9%, as follows:</li> </ul>                                                                                                                                                                                                                                                                                                                                                                                                                                                                                                                                                                                                   | ¢                                      | 0                     |
| <ul> <li>Water volumes were favorable to budget by 15.3% and favorable to prior year by 20.2%</li> <li><b>perating Expenses &amp; Other:</b></li> <li>August operating and other expenses of \$10.6 million were favorable to budget by \$0.9 million, or 6.9%, as follows:</li> <li>Decreased Depreciation expense (capital spending is \$10.8 million below budget through August)</li> </ul>                                                                                                                                                                                                                                                                                                                                                                                                                                                                                          | \$                                     | 0.                    |
| <ul> <li>Water volumes were favorable to budget by 15.3% and favorable to prior year by 20.2%</li> <li><b>perating Expenses &amp; Other:</b></li> <li>August operating and other expenses of \$10.6 million were favorable to budget by \$0.9 million, or 6.9%, as follows:</li> <li>Decreased Depreciation expense (capital spending is \$10.8 million below budget through August)</li> <li>Decreased WIR Water service reconnects/service replacements due to timing of various water main projects</li> </ul>                                                                                                                                                                                                                                                                                                                                                                        | \$<br>\$<br>\$                         | 0.                    |
| <ul> <li>Water volumes were favorable to budget by 15.3% and favorable to prior year by 20.2%</li> <li><b>perating Expenses &amp; Other:</b></li> <li>August operating and other expenses of \$10.6 million were favorable to budget by \$0.9 million, or 6.9%, as follows:</li> <li>Decreased Depreciation expense (capital spending is \$10.8 million below budget through August)</li> </ul>                                                                                                                                                                                                                                                                                                                                                                                                                                                                                          | \$<br>\$<br>\$<br>\$                   | 0.<br>0.              |
| <ul> <li>Water volumes were favorable to budget by 15.3% and favorable to prior year by 20.2%</li> <li><b>perating Expenses &amp; Other:</b></li> <li>August operating and other expenses of \$10.6 million were favorable to budget by \$0.9 million, or 6.9%, as follows:</li> <li>Decreased Depreciation expense (capital spending is \$10.8 million below budget through August)</li> <li>Decreased WIR Water service reconnects/service replacements due to timing of various water main projects</li> <li>Decreased interest expense (issuance of water revenue bonds planned for June will be delayed to align with timing of projects)</li> <li>Increased Administrative &amp; General expense primarily due to decreased amounts charged to projects</li> </ul>                                                                                                                 | \$<br>\$<br>\$<br>\$                   | 0.<br>0.              |
| <ul> <li>Water volumes were favorable to budget by 15.3% and favorable to prior year by 20.2%</li> <li><b>perating Expenses &amp; Other:</b> <ul> <li>August operating and other expenses of \$10.6 million were favorable to budget by \$0.9 million, or 6.9%, as follows:</li> <li>Decreased Depreciation expense (capital spending is \$10.8 million below budget through August)</li> <li>Decreased WIR Water service reconnects/service replacements due to timing of various water main projects</li> <li>Decreased interest expense (issuance of water revenue bonds planned for June will be delayed to align with timing of projects)</li> <li>Increased Administrative &amp; General expense primarily due to decreased amounts charged to projects</li> </ul> </li> <li>August operating and other expenses of \$10.6 million were flat to prior year, as follows:</li> </ul> | ŗ                                      | 0.<br>0.<br>0.<br>(0. |
| <ul> <li>Water volumes were favorable to budget by 15.3% and favorable to prior year by 20.2%</li> <li><b>perating Expenses &amp; Other:</b></li> <li>August operating and other expenses of \$10.6 million were favorable to budget by \$0.9 million, or 6.9%, as follows:</li> <li>Decreased Depreciation expense (capital spending is \$10.8 million below budget through August)</li> <li>Decreased WIR Water service reconnects/service replacements due to timing of various water main projects</li> <li>Decreased interest expense (issuance of water revenue bonds planned for June will be delayed to align with timing of projects)</li> <li>Increased Administrative &amp; General expense primarily due to decreased amounts charged to projects</li> </ul>                                                                                                                 | \$<br>\$<br>\$<br>\$<br>\$<br>\$<br>\$ | 0<br>0<br>(0          |