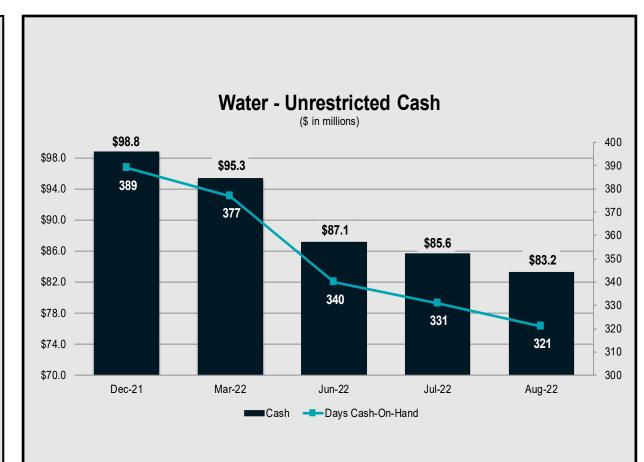

# CASH POSITION – WATER DEPARTMENT AUGUST 31, 2022

• Cash and restricted funds totaled \$98.3 million; unrestricted cash totaled \$83.2 million, as depicted below:

Water Department - Total Cash

| (\$ in millions)                                               | 12/3 | 31/2021 | 8  | /31/20 <u>22</u> | C  | Change |
|----------------------------------------------------------------|------|---------|----|------------------|----|--------|
| Cash Per Balance Sheet                                         | \$   | 106.5   | \$ | 98.3             | \$ | (8.2)  |
| Less Restricted Cash:                                          |      |         |    | $\smile$         |    |        |
| 2018 Bond Project Fund (proceeds remaining)                    | \$   | 2.6     | \$ | -                | \$ | (2.6)  |
| Bond Sinking Fund - 2012, 2015 & 2018 bonds (To pay interest & |      |         |    |                  |    |        |
| principal payments)                                            | \$   | 1.9     | \$ | 11.9             | \$ | 10.0   |
| Bond Reserve Fund - Deposit in Lieu of Insurance (2012 bonds)  | \$   | 3.0     | \$ | 3.0              | \$ | 0.0    |
| Platte West Environmental Fund                                 | \$   | 0.2     | \$ | 0.2              | \$ | (0.0)  |
| Subtotal Restricted Cash                                       | \$   | 7.7     | \$ | 15.1             | \$ | 7.4    |
| Unrestricted Cash                                              | \$   | 98.8    | \$ | 83.2             | \$ | (15.6) |
| Components of Unrestricted Cash                                |      |         |    |                  |    |        |
| Customer Deposits and Credit Balances                          | \$   | 8.2     | \$ | 8.4              | \$ | 0.2    |
| Sewer Fees Collected but not Remitted                          | \$   | 16.6    | \$ | 16.8             | \$ | 0.2    |
| Customer Advances for Construction*                            | \$   | 27.0    | \$ | 24.0             | \$ | (3.0)  |
| WIR Funds Collected but not Expended                           | \$   | 36.9    | \$ | 34.6             | \$ | (2.3)  |
| Cash Reserves                                                  | \$   | 10.1    | \$ | (0.6)            | \$ | (10.7) |
| Days Cash on Hand (Unrestricted Cash)                          |      | 389     |    | 321              |    | (68)   |
| Cash Required to meet 180 Day Goal                             | \$   | 45.7    | \$ | 46.7             |    |        |
| Unrestricted Cash Balance Over (Short) of 180 Day Goal         | \$   | 53.1    | \$ | 36.5             |    |        |
|                                                                |      |         |    |                  |    |        |

\* Developers/customers advance funds based on the estimated cost to install the mains. MUD expends "Cash Reserves" to construct the projects; at project completion, MUD "reimburses itself" by transferring funds from "Customer Advances for Construction" to "Cash Reserves". On August 31, 2022, \$10.0 million has been expended from Cash Reserves for work-in-progress.

\*\*Cash Reserves as of August 31, 2022 were negatively impacted by \$4.4 million due to spending on projects to be funded by the 2022 Water Revenue Bonds; Cash Reserves will be "reimbursed" when the bonds are issued. \*\*\*Cash Reserves as of August 31, 2022 were negatively impacted by \$1.0 million due to costs associated with the Construction Center settling issue, much of which is expected to be reimbursed by the District's insurance carriers.