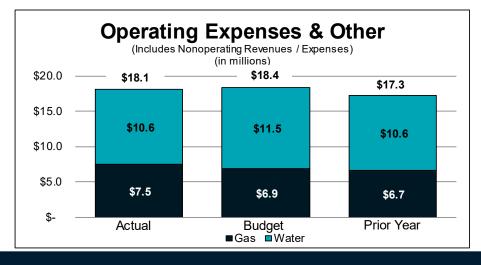

## WATER OPERATIONS – EXECUTIVE SUMMARY AUGUST 2022

| evenue:                                                                                                                                                                                                                                                                                                                                                                                                                                                                                                                                                                                                                                                                                                                                                                                                                                                                                  | Mi                                     | llions                |
|------------------------------------------------------------------------------------------------------------------------------------------------------------------------------------------------------------------------------------------------------------------------------------------------------------------------------------------------------------------------------------------------------------------------------------------------------------------------------------------------------------------------------------------------------------------------------------------------------------------------------------------------------------------------------------------------------------------------------------------------------------------------------------------------------------------------------------------------------------------------------------------|----------------------------------------|-----------------------|
| <ul> <li>August Water sales revenues of \$20.6 million were favorable to budget by \$2.4 million, or 13.5%, as follows:</li> </ul>                                                                                                                                                                                                                                                                                                                                                                                                                                                                                                                                                                                                                                                                                                                                                       |                                        |                       |
| <ul> <li>Increased metered sales of water due to volumes that were up 15.3% vs. budget driven by lower than normal precipitation in August<br/>(2.67 inches, which was 42% below normal)</li> </ul>                                                                                                                                                                                                                                                                                                                                                                                                                                                                                                                                                                                                                                                                                      | \$                                     | 2.2                   |
| All other non-volume related                                                                                                                                                                                                                                                                                                                                                                                                                                                                                                                                                                                                                                                                                                                                                                                                                                                             | \$                                     | 0.                    |
| • August Water sales revenues of \$20.6 million were favorable to prior year by \$3.9 million, or 23.8%, as follows:                                                                                                                                                                                                                                                                                                                                                                                                                                                                                                                                                                                                                                                                                                                                                                     |                                        |                       |
| • Increased metered sales of water due to volumes that were up 20.2% vs. prior year coupled with the impact of the January 2, 2022 rate                                                                                                                                                                                                                                                                                                                                                                                                                                                                                                                                                                                                                                                                                                                                                  |                                        |                       |
| increase (7.8% increase to the Commodity component of rates for residential and small volume commercial customers and 5.6% increase to the Commodity component of rates for large commercial and industrial, commercial sprinkling and wholesale customers)                                                                                                                                                                                                                                                                                                                                                                                                                                                                                                                                                                                                                              | \$                                     | 3.                    |
| All other non-volume related                                                                                                                                                                                                                                                                                                                                                                                                                                                                                                                                                                                                                                                                                                                                                                                                                                                             | \$                                     | 0.                    |
| <ul> <li>Olumes:</li> <li>Water volumes were favorable to budget by 15.3% and favorable to prior year by 20.2%</li> </ul>                                                                                                                                                                                                                                                                                                                                                                                                                                                                                                                                                                                                                                                                                                                                                                |                                        |                       |
| <ul> <li>Water volumes were favorable to budget by 15.3% and favorable to prior year by 20.2%</li> <li>perating Expenses &amp; Other:</li> </ul>                                                                                                                                                                                                                                                                                                                                                                                                                                                                                                                                                                                                                                                                                                                                         |                                        |                       |
| <ul> <li>Water volumes were favorable to budget by 15.3% and favorable to prior year by 20.2%</li> <li><b>perating Expenses &amp; Other:</b></li> <li>August operating and other expenses of \$10.6 million were favorable to budget by \$0.9 million, or 6.9%, as follows:</li> </ul>                                                                                                                                                                                                                                                                                                                                                                                                                                                                                                                                                                                                   | ¢                                      | 0                     |
| <ul> <li>Water volumes were favorable to budget by 15.3% and favorable to prior year by 20.2%</li> <li><b>perating Expenses &amp; Other:</b></li> <li>August operating and other expenses of \$10.6 million were favorable to budget by \$0.9 million, or 6.9%, as follows:</li> <li>Decreased Depreciation expense (capital spending is \$10.8 million below budget through August)</li> </ul>                                                                                                                                                                                                                                                                                                                                                                                                                                                                                          | \$                                     | 0.                    |
| <ul> <li>Water volumes were favorable to budget by 15.3% and favorable to prior year by 20.2%</li> <li><b>perating Expenses &amp; Other:</b></li> <li>August operating and other expenses of \$10.6 million were favorable to budget by \$0.9 million, or 6.9%, as follows:</li> <li>Decreased Depreciation expense (capital spending is \$10.8 million below budget through August)</li> <li>Decreased WIR Water service reconnects/service replacements due to timing of various water main projects</li> </ul>                                                                                                                                                                                                                                                                                                                                                                        | \$<br>\$<br>\$                         | 0.                    |
| <ul> <li>Water volumes were favorable to budget by 15.3% and favorable to prior year by 20.2%</li> <li><b>perating Expenses &amp; Other:</b></li> <li>August operating and other expenses of \$10.6 million were favorable to budget by \$0.9 million, or 6.9%, as follows:</li> <li>Decreased Depreciation expense (capital spending is \$10.8 million below budget through August)</li> </ul>                                                                                                                                                                                                                                                                                                                                                                                                                                                                                          | \$<br>\$<br>\$<br>\$                   | 0.<br>0.              |
| <ul> <li>Water volumes were favorable to budget by 15.3% and favorable to prior year by 20.2%</li> <li><b>perating Expenses &amp; Other:</b></li> <li>August operating and other expenses of \$10.6 million were favorable to budget by \$0.9 million, or 6.9%, as follows:</li> <li>Decreased Depreciation expense (capital spending is \$10.8 million below budget through August)</li> <li>Decreased WIR Water service reconnects/service replacements due to timing of various water main projects</li> <li>Decreased interest expense (issuance of water revenue bonds planned for June will be delayed to align with timing of projects)</li> <li>Increased Administrative &amp; General expense primarily due to decreased amounts charged to projects</li> </ul>                                                                                                                 | \$<br>\$<br>\$<br>\$                   | 0.<br>0.              |
| <ul> <li>Water volumes were favorable to budget by 15.3% and favorable to prior year by 20.2%</li> <li><b>perating Expenses &amp; Other:</b> <ul> <li>August operating and other expenses of \$10.6 million were favorable to budget by \$0.9 million, or 6.9%, as follows:</li> <li>Decreased Depreciation expense (capital spending is \$10.8 million below budget through August)</li> <li>Decreased WIR Water service reconnects/service replacements due to timing of various water main projects</li> <li>Decreased interest expense (issuance of water revenue bonds planned for June will be delayed to align with timing of projects)</li> <li>Increased Administrative &amp; General expense primarily due to decreased amounts charged to projects</li> </ul> </li> <li>August operating and other expenses of \$10.6 million were flat to prior year, as follows:</li> </ul> | ŗ                                      | 0.<br>0.<br>0.<br>(0. |
| <ul> <li>Water volumes were favorable to budget by 15.3% and favorable to prior year by 20.2%</li> <li><b>perating Expenses &amp; Other:</b></li> <li>August operating and other expenses of \$10.6 million were favorable to budget by \$0.9 million, or 6.9%, as follows:</li> <li>Decreased Depreciation expense (capital spending is \$10.8 million below budget through August)</li> <li>Decreased WIR Water service reconnects/service replacements due to timing of various water main projects</li> <li>Decreased interest expense (issuance of water revenue bonds planned for June will be delayed to align with timing of projects)</li> <li>Increased Administrative &amp; General expense primarily due to decreased amounts charged to projects</li> </ul>                                                                                                                 | \$<br>\$<br>\$<br>\$<br>\$<br>\$<br>\$ | 0<br>0<br>(0          |

## GAS OPERATIONS – EXECUTIVE SUMMARY AUGUST 2022

| Revenue:                                                                                                                                                                                                                                                                                                                                  | Mi       | llions     |
|-------------------------------------------------------------------------------------------------------------------------------------------------------------------------------------------------------------------------------------------------------------------------------------------------------------------------------------------|----------|------------|
| <ul> <li>August Gas net revenues of \$7.0 million were favorable to budget by \$1.6 million, or 27.9%, as follows:</li> <li>Increased net gas sales revenue due to volumes that were up 52.0% vs. budget (primarily due to increased volumes associated with electric generation)</li> <li>All other non-volume related</li> </ul>        | \$<br>\$ | 1.5<br>0.1 |
| <ul> <li>August Gas net revenues of \$7.0 million were favorable to prior year by \$0.5 million, or 7.1%, as follows:</li> <li>Increased net gas sales revenue due to volumes that were up 14.9% vs. prior year (primarily due to increased volumes associated with electric generation)</li> <li>All other non-volume related</li> </ul> | \$       | 0.4<br>0.1 |
| <ul> <li>Volumes:</li> <li>• Gas volumes were favorable to budget by 52.0% and favorable to prior year by 14.9%</li> </ul>                                                                                                                                                                                                                |          |            |
| Operating Expenses & Other:                                                                                                                                                                                                                                                                                                               |          |            |
| <ul> <li>August operating and other expenses of \$7.5 million were unfavorable to budget by \$0.6 million, or 8.2%, as follows:</li> </ul>                                                                                                                                                                                                |          |            |
| Increased Administrative and General expense primarily due to decreased amounts charged to capital projects                                                                                                                                                                                                                               | \$       | (0.4)      |
| <ul> <li>Decreased investment earnings related to cash on hand and invested proceeds from the 2022 Gas Revenue Bonds (bond proceeds<br/>invested in U.S. Treasury Notes and other state and municipal bonds)</li> </ul>                                                                                                                   | \$       | (0.3)      |
| <ul> <li>Increased Statutory Payments due to higher gross sales of gas vs. budget</li> </ul>                                                                                                                                                                                                                                              | \$       | (0.2)      |
| <ul> <li>Decreased Depreciation expense (Capital spending is \$21.8 million below budget through August)</li> </ul>                                                                                                                                                                                                                       | \$       | 0.4        |
| All other, net                                                                                                                                                                                                                                                                                                                            | \$       | (0.1)      |
| • August operating and other expenses of \$7.5 million were unfavorable to prior year by \$0.8M, or 12.4%, as follows:                                                                                                                                                                                                                    |          |            |
| Increased bond interest expense due to issuance of the 2022 Gas Revenue Bonds in March 2022                                                                                                                                                                                                                                               | \$       | (0.3)      |
| <ul> <li>Decreased investment earnings related to cash on hand and invested proceeds from the 2022 Gas Revenue Bonds</li> </ul>                                                                                                                                                                                                           | \$       | (0.2)      |
| Increased Statutory Payments due to higher gross sales of gas vs. prior year                                                                                                                                                                                                                                                              | \$       | (0.1)      |
| Decreased GIR Gas service reconnects due to timing of various gas main projects                                                                                                                                                                                                                                                           | \$       | 0.1        |
| • All other, net                                                                                                                                                                                                                                                                                                                          | \$       | (0.3)      |