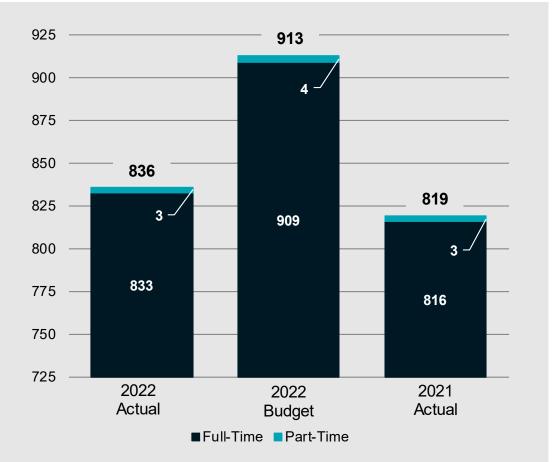

### **PERSONNEL** AS OF AUGUST 31, 2022 GAS & WATER COMBINED

- The active payroll for August was \$6.6 million, compared with \$7.0 million in budget and \$6.2 million in prior year.
- At August 31<sup>st</sup>, there were 833 regular full-time employees, compared with 909 in budget and 816 at August 31, 2021.
- At August 31<sup>st</sup>, there were 3 regular part-time employees, compared with 4 in budget and 3 at August 31, 2021.
- Payroll savings from lower staffing was partially offset by a 3% attrition factor assumed in budget and an increase in overtime expense.