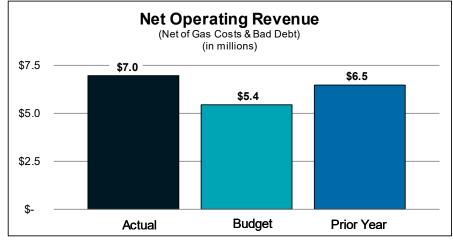

## GAS OPERATIONS – EXECUTIVE SUMMARY AUGUST 2022

| Revenue:                                                                                                                                                                                                                                                                                                                                  | Mi       | llions     |
|-------------------------------------------------------------------------------------------------------------------------------------------------------------------------------------------------------------------------------------------------------------------------------------------------------------------------------------------|----------|------------|
| <ul> <li>August Gas net revenues of \$7.0 million were favorable to budget by \$1.6 million, or 27.9%, as follows:</li> <li>Increased net gas sales revenue due to volumes that were up 52.0% vs. budget (primarily due to increased volumes associated with electric generation)</li> <li>All other non-volume related</li> </ul>        | \$<br>\$ | 1.5<br>0.1 |
| <ul> <li>August Gas net revenues of \$7.0 million were favorable to prior year by \$0.5 million, or 7.1%, as follows:</li> <li>Increased net gas sales revenue due to volumes that were up 14.9% vs. prior year (primarily due to increased volumes associated with electric generation)</li> <li>All other non-volume related</li> </ul> | \$       | 0.4<br>0.1 |
| <ul> <li>Volumes:</li> <li>• Gas volumes were favorable to budget by 52.0% and favorable to prior year by 14.9%</li> </ul>                                                                                                                                                                                                                |          |            |
| Operating Expenses & Other:                                                                                                                                                                                                                                                                                                               |          |            |
| <ul> <li>August operating and other expenses of \$7.5 million were unfavorable to budget by \$0.6 million, or 8.2%, as follows:</li> </ul>                                                                                                                                                                                                |          |            |
| Increased Administrative and General expense primarily due to decreased amounts charged to capital projects                                                                                                                                                                                                                               | \$       | (0.4)      |
| <ul> <li>Decreased investment earnings related to cash on hand and invested proceeds from the 2022 Gas Revenue Bonds (bond proceeds<br/>invested in U.S. Treasury Notes and other state and municipal bonds)</li> </ul>                                                                                                                   | \$       | (0.3)      |
| <ul> <li>Increased Statutory Payments due to higher gross sales of gas vs. budget</li> </ul>                                                                                                                                                                                                                                              | \$       | (0.2)      |
| <ul> <li>Decreased Depreciation expense (Capital spending is \$21.8 million below budget through August)</li> </ul>                                                                                                                                                                                                                       | \$       | 0.4        |
| All other, net                                                                                                                                                                                                                                                                                                                            | \$       | (0.1)      |
| • August operating and other expenses of \$7.5 million were unfavorable to prior year by \$0.8M, or 12.4%, as follows:                                                                                                                                                                                                                    |          |            |
| Increased bond interest expense due to issuance of the 2022 Gas Revenue Bonds in March 2022                                                                                                                                                                                                                                               | \$       | (0.3)      |
| <ul> <li>Decreased investment earnings related to cash on hand and invested proceeds from the 2022 Gas Revenue Bonds</li> </ul>                                                                                                                                                                                                           | \$       | (0.2)      |
| Increased Statutory Payments due to higher gross sales of gas vs. prior year                                                                                                                                                                                                                                                              | \$       | (0.1)      |
| Decreased GIR Gas service reconnects due to timing of various gas main projects                                                                                                                                                                                                                                                           | \$       | 0.1        |
| • All other, net                                                                                                                                                                                                                                                                                                                          | \$       | (0.3)      |