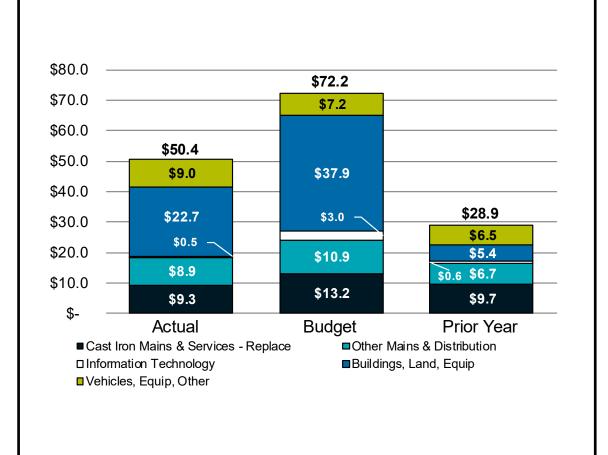

# GAS CAPITAL EXPENDITURES YEAR-TO-DATE AUGUST 2022

Year-to-date capital expenditures of \$50.4 million were \$21.8 million less than budget, as follows:
 Millions Over

| Buildings, Land and Equipment - LNG Vaporization Expansion (timing)                                  | \$ | (19.0) |
|------------------------------------------------------------------------------------------------------|----|--------|
| Buildings, Land and Equipment - New Construction Center (timing)                                     | \$ | (1.4)  |
| Buildings, Land and Equipment - District Roof Replacements (timing)                                  | \$ | (1.2)  |
| Buildings, Land and Equipment - Operations & Construction Center Evaluation and Renovations (timing) | \$ | (0.5)  |
| Buildings, Land and Equipment - LNG Liquefaction Replacement (timing)                                | \$ | 8.2    |
| Buildings, Land and Equipment - All Other                                                            | \$ | (1.3)  |
| Information Technology- Time and Attendance Automation (timing)                                      | \$ | (0.5)  |
| Information Technology - Customer Letters to Doc Presentment (timing)                                | \$ | (0.4)  |
| Information Technology - Lifecycle Refresh & Upgrades (timing)                                       | \$ | (0.3)  |
| Information Technology- Customer Preferences (timing)                                                | \$ | (0.2)  |
| Information Technology - All other                                                                   | \$ | (1.1)  |
| Main - Cast Iron Mains and Services (Abandon/Replace) (timing)                                       | \$ | (3.9)  |
| Mains - Other Mains & Distribution                                                                   | \$ | (2.0)  |
| Furniture, Equipment & All Other                                                                     | \$ | 1.8    |
|                                                                                                      | \$ | (21.8) |
|                                                                                                      |    |        |

(Under) Budget