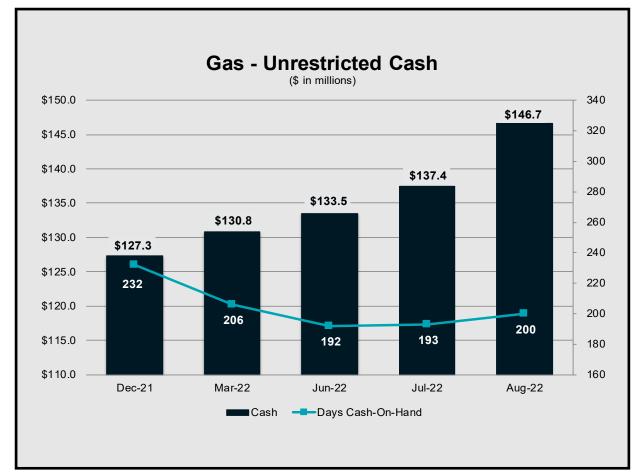

# CASH POSITION – GAS DEPARTMENT AUGUST 31, 2022

• Cash and restricted funds totaled \$243.6 million; unrestricted cash totaled \$146.7 million, as depicted below:

### **Gas Department - Total Cash**

| (\$ Millions)                                          | 12/ | 31/2021 | 8  | /31/2022 | <br>Change  |
|--------------------------------------------------------|-----|---------|----|----------|-------------|
| Cash per Balance Sheet                                 | \$  | 127.5   | \$ | 243.6    | \$<br>116.1 |
| Less Restricted Cash:                                  |     |         |    |          |             |
| 2022 Bond Project Funds (proceeds remaining)           | \$  | -       | \$ | 92.1     | \$<br>92.1  |
| Bond Sinking Fund-2018 (To pay interest &              |     |         |    |          |             |
| principal payments)                                    | \$  | 0.2     | \$ | 4.8      | \$<br>4.6   |
| Subtotal Restricted Cash                               | \$  | 0.2     | \$ | 96.9     | \$<br>96.7  |
| Unrestricted Cash                                      | \$  | 127.3   | \$ | 146.7    | \$<br>19.4  |
| Components of Unrestricted Cash                        |     |         |    |          |             |
| Customer Deposits and Credit Balances                  | \$  | 19.0    | \$ | 19.4     | \$<br>0.4   |
| Customer Advances for Construction                     | \$  | 1.4     | \$ | (0.2)    | \$<br>(1.6) |
| Cash Reserves                                          | \$  | 106.9   | \$ | 127.5    | \$<br>20.6  |
| Days Cash on Hand (Unrestricted Cash)                  |     | 232     |    | 200      | (32)        |
| Cash Required to meet 180 Day Goal                     | \$  | 98.9    | \$ | 132.2    |             |
| Unrestricted Cash Balance Over (Short) of 180 Day Goal | \$  | 28.4    | \$ | 14.5     |             |

\*Note: Despite an increase in Unrestricted Cash between December 31, 2021 and August 31, 2022, days cash-on-hand decreases due to an increase in average daily expense caused by higher gas costs.