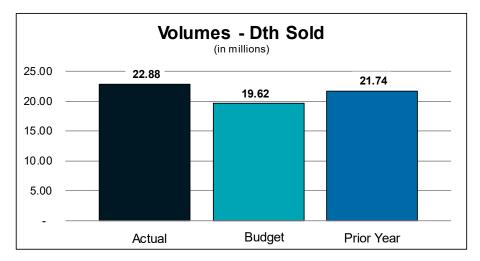

## WATER OPERATIONS – EXECUTIVE SUMMARY AUGUST 2022

| evenue:                                                                                                                                                                                                                                                                                                                                                                                                                                                                                                                                                                                                                                                                                                                                                                                                                                                                                  | Mi                                     | llions                |
|------------------------------------------------------------------------------------------------------------------------------------------------------------------------------------------------------------------------------------------------------------------------------------------------------------------------------------------------------------------------------------------------------------------------------------------------------------------------------------------------------------------------------------------------------------------------------------------------------------------------------------------------------------------------------------------------------------------------------------------------------------------------------------------------------------------------------------------------------------------------------------------|----------------------------------------|-----------------------|
| <ul> <li>August Water sales revenues of \$20.6 million were favorable to budget by \$2.4 million, or 13.5%, as follows:</li> </ul>                                                                                                                                                                                                                                                                                                                                                                                                                                                                                                                                                                                                                                                                                                                                                       |                                        |                       |
| <ul> <li>Increased metered sales of water due to volumes that were up 15.3% vs. budget driven by lower than normal precipitation in August<br/>(2.67 inches, which was 42% below normal)</li> </ul>                                                                                                                                                                                                                                                                                                                                                                                                                                                                                                                                                                                                                                                                                      | \$                                     | 2.2                   |
| All other non-volume related                                                                                                                                                                                                                                                                                                                                                                                                                                                                                                                                                                                                                                                                                                                                                                                                                                                             | \$                                     | 0.                    |
| • August Water sales revenues of \$20.6 million were favorable to prior year by \$3.9 million, or 23.8%, as follows:                                                                                                                                                                                                                                                                                                                                                                                                                                                                                                                                                                                                                                                                                                                                                                     |                                        |                       |
| • Increased metered sales of water due to volumes that were up 20.2% vs. prior year coupled with the impact of the January 2, 2022 rate                                                                                                                                                                                                                                                                                                                                                                                                                                                                                                                                                                                                                                                                                                                                                  |                                        |                       |
| increase (7.8% increase to the Commodity component of rates for residential and small volume commercial customers and 5.6% increase to the Commodity component of rates for large commercial and industrial, commercial sprinkling and wholesale customers)                                                                                                                                                                                                                                                                                                                                                                                                                                                                                                                                                                                                                              | \$                                     | 3.                    |
| All other non-volume related                                                                                                                                                                                                                                                                                                                                                                                                                                                                                                                                                                                                                                                                                                                                                                                                                                                             | \$                                     | 0.                    |
| <ul> <li>Olumes:</li> <li>Water volumes were favorable to budget by 15.3% and favorable to prior year by 20.2%</li> </ul>                                                                                                                                                                                                                                                                                                                                                                                                                                                                                                                                                                                                                                                                                                                                                                |                                        |                       |
| <ul> <li>Water volumes were favorable to budget by 15.3% and favorable to prior year by 20.2%</li> <li>perating Expenses &amp; Other:</li> </ul>                                                                                                                                                                                                                                                                                                                                                                                                                                                                                                                                                                                                                                                                                                                                         |                                        |                       |
| <ul> <li>Water volumes were favorable to budget by 15.3% and favorable to prior year by 20.2%</li> <li><b>perating Expenses &amp; Other:</b></li> <li>August operating and other expenses of \$10.6 million were favorable to budget by \$0.9 million, or 6.9%, as follows:</li> </ul>                                                                                                                                                                                                                                                                                                                                                                                                                                                                                                                                                                                                   | ¢                                      | 0                     |
| <ul> <li>Water volumes were favorable to budget by 15.3% and favorable to prior year by 20.2%</li> <li><b>perating Expenses &amp; Other:</b></li> <li>August operating and other expenses of \$10.6 million were favorable to budget by \$0.9 million, or 6.9%, as follows:</li> <li>Decreased Depreciation expense (capital spending is \$10.8 million below budget through August)</li> </ul>                                                                                                                                                                                                                                                                                                                                                                                                                                                                                          | \$                                     | 0.                    |
| <ul> <li>Water volumes were favorable to budget by 15.3% and favorable to prior year by 20.2%</li> <li><b>perating Expenses &amp; Other:</b></li> <li>August operating and other expenses of \$10.6 million were favorable to budget by \$0.9 million, or 6.9%, as follows:</li> <li>Decreased Depreciation expense (capital spending is \$10.8 million below budget through August)</li> <li>Decreased WIR Water service reconnects/service replacements due to timing of various water main projects</li> </ul>                                                                                                                                                                                                                                                                                                                                                                        | \$<br>\$<br>\$                         | 0.                    |
| <ul> <li>Water volumes were favorable to budget by 15.3% and favorable to prior year by 20.2%</li> <li><b>perating Expenses &amp; Other:</b></li> <li>August operating and other expenses of \$10.6 million were favorable to budget by \$0.9 million, or 6.9%, as follows:</li> <li>Decreased Depreciation expense (capital spending is \$10.8 million below budget through August)</li> </ul>                                                                                                                                                                                                                                                                                                                                                                                                                                                                                          | \$<br>\$<br>\$<br>\$                   | 0.<br>0.              |
| <ul> <li>Water volumes were favorable to budget by 15.3% and favorable to prior year by 20.2%</li> <li><b>perating Expenses &amp; Other:</b></li> <li>August operating and other expenses of \$10.6 million were favorable to budget by \$0.9 million, or 6.9%, as follows:</li> <li>Decreased Depreciation expense (capital spending is \$10.8 million below budget through August)</li> <li>Decreased WIR Water service reconnects/service replacements due to timing of various water main projects</li> <li>Decreased interest expense (issuance of water revenue bonds planned for June will be delayed to align with timing of projects)</li> <li>Increased Administrative &amp; General expense primarily due to decreased amounts charged to projects</li> </ul>                                                                                                                 | \$<br>\$<br>\$<br>\$                   | 0.<br>0.              |
| <ul> <li>Water volumes were favorable to budget by 15.3% and favorable to prior year by 20.2%</li> <li><b>perating Expenses &amp; Other:</b> <ul> <li>August operating and other expenses of \$10.6 million were favorable to budget by \$0.9 million, or 6.9%, as follows:</li> <li>Decreased Depreciation expense (capital spending is \$10.8 million below budget through August)</li> <li>Decreased WIR Water service reconnects/service replacements due to timing of various water main projects</li> <li>Decreased interest expense (issuance of water revenue bonds planned for June will be delayed to align with timing of projects)</li> <li>Increased Administrative &amp; General expense primarily due to decreased amounts charged to projects</li> </ul> </li> <li>August operating and other expenses of \$10.6 million were flat to prior year, as follows:</li> </ul> | ŗ                                      | 0.<br>0.<br>0.<br>(0. |
| <ul> <li>Water volumes were favorable to budget by 15.3% and favorable to prior year by 20.2%</li> <li><b>perating Expenses &amp; Other:</b></li> <li>August operating and other expenses of \$10.6 million were favorable to budget by \$0.9 million, or 6.9%, as follows:</li> <li>Decreased Depreciation expense (capital spending is \$10.8 million below budget through August)</li> <li>Decreased WIR Water service reconnects/service replacements due to timing of various water main projects</li> <li>Decreased interest expense (issuance of water revenue bonds planned for June will be delayed to align with timing of projects)</li> <li>Increased Administrative &amp; General expense primarily due to decreased amounts charged to projects</li> </ul>                                                                                                                 | \$<br>\$<br>\$<br>\$<br>\$<br>\$<br>\$ | 0<br>0<br>(0          |

### METROPOLITAN UTILITIES DISTRICT OF OMAHA WATER DEPARTMENT FINANCIAL VARIANCE REPORT FOR THE MONTH AND EIGHT MONTHS ENDING AUGUST 31, 2022 AND 2021

|                                   |                        |                        |                        |                    | Curren               | t Month           |                      |                          |                          |                          |                     | August Ye                        | ar to Date        |                      |
|-----------------------------------|------------------------|------------------------|------------------------|--------------------|----------------------|-------------------|----------------------|--------------------------|--------------------------|--------------------------|---------------------|----------------------------------|-------------------|----------------------|
|                                   | (                      | Current Month          |                        | Variance           | Vs. Budget           | Variance          | /s. Prior Year       | A                        | ugust Year to Dat        | te                       | Variance            | Vs. Budget                       | Variance          | /s. Prior Year       |
|                                   | Actual                 | Budget                 | Prior Year             | % Over<br>(Under)  | \$/# Over<br>(Under) | % Over<br>(Under) | \$/# Over<br>(Under) | Actual                   | Budget                   | Prior Year               | % Over<br>(Under)   | \$/# Over<br>(Under)             | % Over<br>(Under) | \$/# Over<br>(Under) |
| Revenues<br>Water sales           | \$ 18,749,025 \$       | 6 16,541,516 5         | 5 15,002,208           | 13.35 %            | \$ 2,207,509         | 24.98 %           | \$ 3,746,817         | \$ 91,107,910            | \$ 84,436,143 \$         | 84,127,797               | 7.90 %              | \$ 6,671,767                     | 8.30 %            | \$ 6,980,113         |
| Infrastructure charge<br>Other    | 1,310,470<br>569,518   | 1,268,662<br>364,514   | 1,277,611<br>385,143   | 3.30 %<br>56.24 %  | 41,808<br>205,004    | 2.57 %<br>47.87 % | 32,859<br>184,375    | 10,151,539<br>3,046,036  | 10,086,864<br>2,841,370  | 10,048,216<br>2,933,441  | .64 %<br>7.20 %     | ¢ 0,071,707<br>64,675<br>204,667 | 1.03 %<br>3.84 %  | 103,324<br>112,595   |
| Total revenues                    | 20,629,013             | 18,174,692             | 16,664,962             | 13.50 %            | 2,454,321            | 23.79 %           | 3,964,051            | 104,305,485              | 97,364,377               | 97,109,454               | 7.13 %              | 6,941,109                        | 7.41 %            | 7,196,031            |
| Revenue Deductions                |                        |                        |                        |                    |                      |                   |                      |                          |                          |                          |                     |                                  |                   |                      |
| Operating & Maintenance<br>Other  | 8,515,740<br>1,657,790 | 8,524,672<br>2,230,948 | 8,482,635<br>1,511,488 | (.10)%<br>(25.69)% | (8,932)<br>(573,157) | .39 %<br>9.68 %   | 33,105<br>146,303    | 58,579,566<br>12,245,480 | 63,965,830<br>17,028,581 | 56,579,370<br>11,542,081 | (8.42)%<br>(28.09)% | (5,386,264)<br>(4,783,101)       | 3.54 %<br>6.09 %  | 2,000,196<br>703,399 |
| Total expenses                    | 10,173,530             | 10,755,619             | 9,994,122              | (5.41)%            | (582,089)            | 9.08 %            | 179,408              | 70,825,046               | 80,994,410               | 68,121,451               | (12.56)%            | (10,169,365)                     | 3.97 %            | 2,703,595            |
| Other Expense (Income)            | 478,346                | 680,832                | 528,218                | (29.74)%           | (202,486)            | (9.44)%           | (49,872)             | 4,220,432                | 5,122,301                | 4,761,971                | (17.61)%            | (901,869)                        | (11.37)%          | (541,539)            |
| Net Income (Loss)                 | \$ 9,977,137 \$        | 6,738,240              | 6,142,621              | 48.07 %            | \$ 3,238,896         | 62.42 %           | \$ 3,834,515         | \$ 29,260,007            | \$ 11,247,665 \$         | 6 24,226,032             | 160.14 %            | \$ 18,012,343                    | 20.78 %           | \$ 5,033,975         |
|                                   |                        |                        |                        |                    |                      |                   |                      |                          |                          |                          |                     |                                  |                   |                      |
| Thousands of college cold         | 4 614 676              | 4 002 080              | 2 828 202              | 15 OF %            | 640,606              | 20.22.0/          | 776 252              | 24 702 664               | 10 728 260               | 24 207 274               | 10 41 %             | 0.055.004                        | 0.00.0/           | 486 200              |
| Thousands of gallons sold         | 4,614,676              | 4,003,980              | 3,838,323              | 15.25 %            | 610,696              | 20.23 %           | 776,353              | 21,793,664               | 19,738,360               | 21,307,274               | 10.41 %             | 2,055,304                        | 2.28 %            | 486,390              |
| Number of customers               | 224,231                | 224,334                | 222,105                | (.05)%             | (103)                | .96 %             | 2,126                |                          |                          |                          |                     |                                  |                   |                      |
| Plant Additions &<br>Replacements | \$ 6,747,072 \$        | 6 10,793,687 9         | \$ 4,463,399           | (37.49)%           | \$ (4,046,615)       | 51.16 %           | \$ 2,283,673         | \$ 45,091,687            | \$ 55,879,140 \$         | 30,194,227               | (19.30)%            | \$ (10,787,453)                  | 49.34 %           | \$ 14,897,460        |