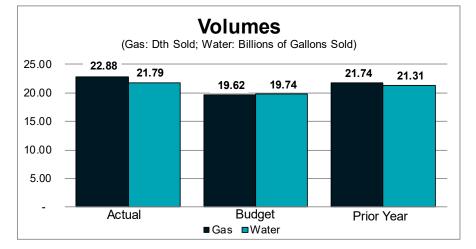

# GAS & WATER COMBINED CURRENT MONTH – AUGUST 2022

# GAS & WATER COMBINED YEAR-TO-DATE – AUGUST 2022

### METROPOLITAN UTILITIES DISTRICT OF OMAHA WATER DEPARTMENT FINANCIAL VARIANCE REPORT FOR THE MONTH AND EIGHT MONTHS ENDING AUGUST 31, 2022 AND 2021

|                                   |                        |                        |                        |                    | Curren               | t Month           |                      |                          |                          |                          |                     | August Ye                        | ar to Date        |                      |
|-----------------------------------|------------------------|------------------------|------------------------|--------------------|----------------------|-------------------|----------------------|--------------------------|--------------------------|--------------------------|---------------------|----------------------------------|-------------------|----------------------|
|                                   | (                      | Current Month          |                        | Variance           | Vs. Budget           | Variance          | /s. Prior Year       | A                        | ugust Year to Dat        | te                       | Variance            | Vs. Budget                       | Variance          | /s. Prior Year       |
|                                   | Actual                 | Budget                 | Prior Year             | % Over<br>(Under)  | \$/# Over<br>(Under) | % Over<br>(Under) | \$/# Over<br>(Under) | Actual                   | Budget                   | Prior Year               | % Over<br>(Under)   | \$/# Over<br>(Under)             | % Over<br>(Under) | \$/# Over<br>(Under) |
| Revenues<br>Water sales           | \$ 18,749,025 \$       | 6 16,541,516 5         | 5 15,002,208           | 13.35 %            | \$ 2,207,509         | 24.98 %           | \$ 3,746,817         | \$ 91,107,910            | \$ 84,436,143 \$         | 84,127,797               | 7.90 %              | \$ 6,671,767                     | 8.30 %            | \$ 6,980,113         |
| Infrastructure charge<br>Other    | 1,310,470<br>569,518   | 1,268,662<br>364,514   | 1,277,611<br>385,143   | 3.30 %<br>56.24 %  | 41,808<br>205,004    | 2.57 %<br>47.87 % | 32,859<br>184,375    | 10,151,539<br>3,046,036  | 10,086,864<br>2,841,370  | 10,048,216<br>2,933,441  | .64 %<br>7.20 %     | ¢ 0,071,707<br>64,675<br>204,667 | 1.03 %<br>3.84 %  | 103,324<br>112,595   |
| Total revenues                    | 20,629,013             | 18,174,692             | 16,664,962             | 13.50 %            | 2,454,321            | 23.79 %           | 3,964,051            | 104,305,485              | 97,364,377               | 97,109,454               | 7.13 %              | 6,941,109                        | 7.41 %            | 7,196,031            |
| Revenue Deductions                |                        |                        |                        |                    |                      |                   |                      |                          |                          |                          |                     |                                  |                   |                      |
| Operating & Maintenance<br>Other  | 8,515,740<br>1,657,790 | 8,524,672<br>2,230,948 | 8,482,635<br>1,511,488 | (.10)%<br>(25.69)% | (8,932)<br>(573,157) | .39 %<br>9.68 %   | 33,105<br>146,303    | 58,579,566<br>12,245,480 | 63,965,830<br>17,028,581 | 56,579,370<br>11,542,081 | (8.42)%<br>(28.09)% | (5,386,264)<br>(4,783,101)       | 3.54 %<br>6.09 %  | 2,000,196<br>703,399 |
| Total expenses                    | 10,173,530             | 10,755,619             | 9,994,122              | (5.41)%            | (582,089)            | 9.08 %            | 179,408              | 70,825,046               | 80,994,410               | 68,121,451               | (12.56)%            | (10,169,365)                     | 3.97 %            | 2,703,595            |
| Other Expense (Income)            | 478,346                | 680,832                | 528,218                | (29.74)%           | (202,486)            | (9.44)%           | (49,872)             | 4,220,432                | 5,122,301                | 4,761,971                | (17.61)%            | (901,869)                        | (11.37)%          | (541,539)            |
| Net Income (Loss)                 | \$ 9,977,137 \$        | 6,738,240              | 6,142,621              | 48.07 %            | \$ 3,238,896         | 62.42 %           | \$ 3,834,515         | \$ 29,260,007            | \$ 11,247,665 \$         | 6 24,226,032             | 160.14 %            | \$ 18,012,343                    | 20.78 %           | \$ 5,033,975         |
|                                   |                        |                        |                        |                    |                      |                   |                      |                          |                          |                          |                     |                                  |                   |                      |
| Thousands of college cold         | 4 614 676              | 4 002 080              | 2 828 202              | 15 OF %            | 640,606              | 20.22.0/          | 776 252              | 24 702 664               | 10 728 260               | 24 207 274               | 10 41 %             | 0.055.004                        | 0.00.0/           | 486 200              |
| Thousands of gallons sold         | 4,614,676              | 4,003,980              | 3,838,323              | 15.25 %            | 610,696              | 20.23 %           | 776,353              | 21,793,664               | 19,738,360               | 21,307,274               | 10.41 %             | 2,055,304                        | 2.28 %            | 486,390              |
| Number of customers               | 224,231                | 224,334                | 222,105                | (.05)%             | (103)                | .96 %             | 2,126                |                          |                          |                          |                     |                                  |                   |                      |
| Plant Additions &<br>Replacements | \$ 6,747,072 \$        | 6 10,793,687 9         | \$ 4,463,399           | (37.49)%           | \$ (4,046,615)       | 51.16 %           | \$ 2,283,673         | \$ 45,091,687            | \$ 55,879,140 \$         | 30,194,227               | (19.30)%            | \$ (10,787,453)                  | 49.34 %           | \$ 14,897,460        |

Note: YTD Budget for Operating & Maintenance Expense was adjusted to correct Depreciation Expense and Net Income; Prior month statements were not adjusted; No impact to actual results

|                                         |                  |              | -             |                   | Current              |                   |                      |                |                    |               |                   | August Yea           |                   |                      |
|-----------------------------------------|------------------|--------------|---------------|-------------------|----------------------|-------------------|----------------------|----------------|--------------------|---------------|-------------------|----------------------|-------------------|----------------------|
|                                         | C                | urrent Month |               |                   | Vs. Budget           |                   | /s. Prior Year       | A              | ugust Year to Date |               |                   | Vs. Budget           |                   | /s. Prior Year       |
|                                         | Actual           | Budget       | Prior Year    | % Over<br>(Under) | \$/# Over<br>(Under) | % Over<br>(Under) | \$/# Over<br>(Under) | Actual         | Budget             | Prior Year    | % Over<br>(Under) | \$/# Over<br>(Under) | % Over<br>(Under) | \$/# Over<br>(Under) |
| Revenues                                |                  |              |               |                   |                      |                   |                      |                |                    |               |                   |                      |                   |                      |
| Gas Sales                               | \$ 18,732,886 \$ | 8,830,545    | \$ 11,324,133 | 112.14 %          | \$ 9,902,341         | 65.42 %           | \$ 7,408,753         | \$ 214,901,047 | 176,719,899        | . , ,         | 21.61 %           | \$ 38,181,148        | 60.14 %           | \$ 80,703,222        |
| (Over)/under gas recovery               | 177,642          | -            | (331,613)     |                   | 177,642              | (153.57)%         | 509,255              | (266,402)      | -                  | 4,237,562     |                   | (266,402)            | (106.29)%         | (4,503,964           |
| Infrastructure charge                   | 1,156,113        | 1,113,375    | 1,125,075     | 3.84 %            | 42,738               | 2.76 %            | 31,039               | 8,991,402      | 8,902,144          | 8,903,415     | 1.00 %            | 89,258               | .99 %             | 87,987               |
| Other                                   | 398,795          | 347,619      | 342,752       | 14.72 %           | 51,176               | 16.35 %           | 56,043               | 4,032,424      | 2,732,961          | 3,352,852     | 47.55 %           | 1,299,463            | 20.27 %           | 679,572              |
| Total revenues, net                     | 20,465,436       | 10,291,539   | 12,460,347    | 98.86 %           | 10,173,898           | 64.24 %           | 8,005,090            | 227,658,470    | 188,355,004        | 150,691,653   | 20.87 %           | 39,303,467           | 51.08 %           | 76,966,817           |
| ess: Natural gas purchased for resale   | 13,504,024       | 4,849,363    | 5,958,355     | 178.47 %          | 8,654,662            | 126.64 %          | 7,545,669            | 146,102,675    | 121,363,868        | 80,915,008    | 20.38 %           | 24,738,806           | 80.56 %           | 65,187,667           |
| CPEP Rebates                            | -                | -            |               |                   |                      | #DIV/0!           |                      | (355,267)      | (350,000)          | (358,175)     |                   | (5,267)              | (.81)%            | 2,908                |
| Operating revenues, net of gas cost     | 6,961,412        | 5,442,176    | 6,501,992     | 27.92 %           | 1,519,236            | 7.07 %            | 459,420              | 81,911,063     | 67,341,135         | 70,134,821    | 21.64 %           | 14,569,927           | 16.79 %           | 11,776,242           |
| Revenue Deductions                      |                  |              |               |                   |                      |                   |                      |                |                    |               |                   |                      |                   |                      |
| Operating & Maintenance                 | 4,979,176        | 4,751,010    | 4,785,225     | 4.80 %            | 228,166              | 4.05 %            | 193,951              | 37,578,758     | 39,511,244         | 37,374,108    | (4.89)%           | (1,932,485)          | .55 %             | 204,651              |
| Other                                   | 1,903,626        | 1,839,639    | 1,702,910     | 3.48 %            | 63,987               | 11.79 %           | 200,716              | 16,069,587     | 16,175,547         | 14,561,746    | (.66)%            | (105,960)            | 10.35 %           | 1,507,840            |
| Total operating expenses                | 6,882,802        | 6,590,649    | 6,488,135     | 4.43 %            | 292,153              | 6.08 %            | 394,667              | 53,648,345     | 55,686,790         | 51,935,854    | (3.66)%           | (2,038,445)          | 3.30 %            | 1,712,491            |
| Other expense (income)                  | 597,761          | 322,595      | 167,401       | 85.30 %           | 275,167              | 257.08 %          | 430,361              | 2,592,058      | 3,219,562          | 699,797       | (19.49)%          | (627,504)            | 270.40 %          | 1,892,261            |
| Net Income (Loss)                       | \$ (519,152) \$  | (1,471,068)  | \$ (153,544)  | 64.71 %           | 951,916              | (238.11)%         | (365,608)            | \$ 25,670,660  | \$ 8,434,784       | \$ 17,499,170 | 204.34 %          | 17,235,876           | 46.70 %           | 8,171,490            |
|                                         |                  |              |               |                   |                      |                   |                      |                |                    |               |                   |                      |                   |                      |
| Total Sales Adjusted for Unbilled Sales | 1,511,747        | 994,810      | 1,315,578     | 51.96 %           | 516,937              | 14.91 %           | 196,169              | 22,876,378     | 19,622,559         | 21,744,231    | 16.58 %           | 3,253,819            | 5.21 %            | 1,132,147            |
| leating degree days                     | -                | 6            | -             | (100.00)%         | (6)                  | .00 %             | -                    | 3,666          | 3,592              | 3,584         | 2.06 %            | 74                   | 2.29 %            | 82                   |
| Number of customers                     | 238,078          | 238,657      | 236,375       | -0.24%            | (579)                | .72 %             | 1,703                |                |                    |               |                   |                      |                   |                      |
| Plant Additions &                       |                  |              |               |                   |                      |                   |                      |                |                    |               |                   |                      |                   |                      |