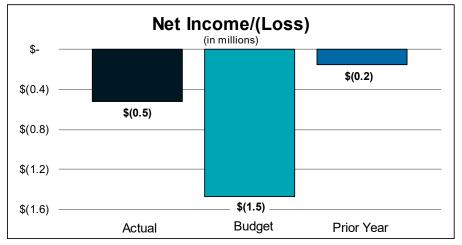

### Net Income:

• August's net loss of \$0.5 million is \$1.0 million favorable to budget and \$0.3 million unfavorable to prior year

Note: YTD Budget for Operating & Maintenance Expense was adjusted to correct Depreciation Expense and Net Income; Prior month statements were not adjusted; No impact to actual results

|                                         |                  |              | -             |                   | Current              |                   |                      |                |                    |               |                   | August Yea           |                   |                      |
|-----------------------------------------|------------------|--------------|---------------|-------------------|----------------------|-------------------|----------------------|----------------|--------------------|---------------|-------------------|----------------------|-------------------|----------------------|
|                                         | C                | urrent Month |               |                   | Vs. Budget           |                   | /s. Prior Year       | A              | ugust Year to Date |               |                   | Vs. Budget           |                   | /s. Prior Year       |
|                                         | Actual           | Budget       | Prior Year    | % Over<br>(Under) | \$/# Over<br>(Under) | % Over<br>(Under) | \$/# Over<br>(Under) | Actual         | Budget             | Prior Year    | % Over<br>(Under) | \$/# Over<br>(Under) | % Over<br>(Under) | \$/# Over<br>(Under) |
| Revenues                                |                  |              |               |                   |                      |                   |                      |                |                    |               |                   |                      |                   |                      |
| Gas Sales                               | \$ 18,732,886 \$ | 8,830,545    | \$ 11,324,133 | 112.14 %          | \$ 9,902,341         | 65.42 %           | \$ 7,408,753         | \$ 214,901,047 | 176,719,899        | . , ,         | 21.61 %           | \$ 38,181,148        | 60.14 %           | \$ 80,703,222        |
| (Over)/under gas recovery               | 177,642          | -            | (331,613)     |                   | 177,642              | (153.57)%         | 509,255              | (266,402)      | -                  | 4,237,562     |                   | (266,402)            | (106.29)%         | (4,503,964           |
| Infrastructure charge                   | 1,156,113        | 1,113,375    | 1,125,075     | 3.84 %            | 42,738               | 2.76 %            | 31,039               | 8,991,402      | 8,902,144          | 8,903,415     | 1.00 %            | 89,258               | .99 %             | 87,987               |
| Other                                   | 398,795          | 347,619      | 342,752       | 14.72 %           | 51,176               | 16.35 %           | 56,043               | 4,032,424      | 2,732,961          | 3,352,852     | 47.55 %           | 1,299,463            | 20.27 %           | 679,572              |
| Total revenues, net                     | 20,465,436       | 10,291,539   | 12,460,347    | 98.86 %           | 10,173,898           | 64.24 %           | 8,005,090            | 227,658,470    | 188,355,004        | 150,691,653   | 20.87 %           | 39,303,467           | 51.08 %           | 76,966,817           |
| ess: Natural gas purchased for resale   | 13,504,024       | 4,849,363    | 5,958,355     | 178.47 %          | 8,654,662            | 126.64 %          | 7,545,669            | 146,102,675    | 121,363,868        | 80,915,008    | 20.38 %           | 24,738,806           | 80.56 %           | 65,187,667           |
| CPEP Rebates                            | -                | -            |               |                   |                      | #DIV/0!           |                      | (355,267)      | (350,000)          | (358,175)     |                   | (5,267)              | (.81)%            | 2,908                |
| Operating revenues, net of gas cost     | 6,961,412        | 5,442,176    | 6,501,992     | 27.92 %           | 1,519,236            | 7.07 %            | 459,420              | 81,911,063     | 67,341,135         | 70,134,821    | 21.64 %           | 14,569,927           | 16.79 %           | 11,776,242           |
| Revenue Deductions                      |                  |              |               |                   |                      |                   |                      |                |                    |               |                   |                      |                   |                      |
| Operating & Maintenance                 | 4,979,176        | 4,751,010    | 4,785,225     | 4.80 %            | 228,166              | 4.05 %            | 193,951              | 37,578,758     | 39,511,244         | 37,374,108    | (4.89)%           | (1,932,485)          | .55 %             | 204,651              |
| Other                                   | 1,903,626        | 1,839,639    | 1,702,910     | 3.48 %            | 63,987               | 11.79 %           | 200,716              | 16,069,587     | 16,175,547         | 14,561,746    | (.66)%            | (105,960)            | 10.35 %           | 1,507,840            |
| Total operating expenses                | 6,882,802        | 6,590,649    | 6,488,135     | 4.43 %            | 292,153              | 6.08 %            | 394,667              | 53,648,345     | 55,686,790         | 51,935,854    | (3.66)%           | (2,038,445)          | 3.30 %            | 1,712,491            |
| Other expense (income)                  | 597,761          | 322,595      | 167,401       | 85.30 %           | 275,167              | 257.08 %          | 430,361              | 2,592,058      | 3,219,562          | 699,797       | (19.49)%          | (627,504)            | 270.40 %          | 1,892,261            |
| Net Income (Loss)                       | \$ (519,152) \$  | (1,471,068)  | \$ (153,544)  | 64.71 %           | 951,916              | (238.11)%         | (365,608)            | \$ 25,670,660  | \$ 8,434,784       | \$ 17,499,170 | 204.34 %          | 17,235,876           | 46.70 %           | 8,171,490            |
|                                         |                  |              |               |                   |                      |                   |                      |                |                    |               |                   |                      |                   |                      |
| Total Sales Adjusted for Unbilled Sales | 1,511,747        | 994,810      | 1,315,578     | 51.96 %           | 516,937              | 14.91 %           | 196,169              | 22,876,378     | 19,622,559         | 21,744,231    | 16.58 %           | 3,253,819            | 5.21 %            | 1,132,147            |
| leating degree days                     | -                | 6            | -             | (100.00)%         | (6)                  | .00 %             | -                    | 3,666          | 3,592              | 3,584         | 2.06 %            | 74                   | 2.29 %            | 82                   |
| Number of customers                     | 238,078          | 238,657      | 236,375       | -0.24%            | (579)                | .72 %             | 1,703                |                |                    |               |                   |                      |                   |                      |
| Plant Additions &                       |                  |              |               |                   |                      |                   |                      |                |                    |               |                   |                      |                   |                      |