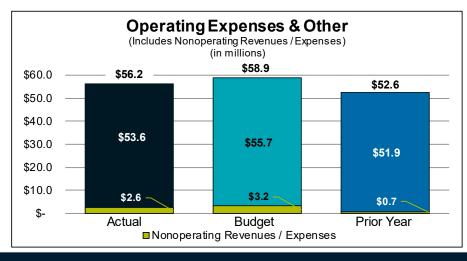

## GAS OPERATIONS – EXECUTIVE SUMMARY AUGUST 2022

| Revenue:                                                                                                                                                                                                                                                                                                                                  | Mi       | llions     |
|-------------------------------------------------------------------------------------------------------------------------------------------------------------------------------------------------------------------------------------------------------------------------------------------------------------------------------------------|----------|------------|
| <ul> <li>August Gas net revenues of \$7.0 million were favorable to budget by \$1.6 million, or 27.9%, as follows:</li> <li>Increased net gas sales revenue due to volumes that were up 52.0% vs. budget (primarily due to increased volumes associated with electric generation)</li> <li>All other non-volume related</li> </ul>        | \$<br>\$ | 1.5<br>0.1 |
| <ul> <li>August Gas net revenues of \$7.0 million were favorable to prior year by \$0.5 million, or 7.1%, as follows:</li> <li>Increased net gas sales revenue due to volumes that were up 14.9% vs. prior year (primarily due to increased volumes associated with electric generation)</li> <li>All other non-volume related</li> </ul> | \$       | 0.4<br>0.1 |
| <ul> <li>Volumes:</li> <li>• Gas volumes were favorable to budget by 52.0% and favorable to prior year by 14.9%</li> </ul>                                                                                                                                                                                                                |          |            |
| Operating Expenses & Other:                                                                                                                                                                                                                                                                                                               |          |            |
| <ul> <li>August operating and other expenses of \$7.5 million were unfavorable to budget by \$0.6 million, or 8.2%, as follows:</li> </ul>                                                                                                                                                                                                |          |            |
| Increased Administrative and General expense primarily due to decreased amounts charged to capital projects                                                                                                                                                                                                                               | \$       | (0.4)      |
| <ul> <li>Decreased investment earnings related to cash on hand and invested proceeds from the 2022 Gas Revenue Bonds (bond proceeds<br/>invested in U.S. Treasury Notes and other state and municipal bonds)</li> </ul>                                                                                                                   | \$       | (0.3)      |
| <ul> <li>Increased Statutory Payments due to higher gross sales of gas vs. budget</li> </ul>                                                                                                                                                                                                                                              | \$       | (0.2)      |
| <ul> <li>Decreased Depreciation expense (Capital spending is \$21.8 million below budget through August)</li> </ul>                                                                                                                                                                                                                       | \$       | 0.4        |
| All other, net                                                                                                                                                                                                                                                                                                                            | \$       | (0.1)      |
| • August operating and other expenses of \$7.5 million were unfavorable to prior year by \$0.8M, or 12.4%, as follows:                                                                                                                                                                                                                    |          |            |
| Increased bond interest expense due to issuance of the 2022 Gas Revenue Bonds in March 2022                                                                                                                                                                                                                                               | \$       | (0.3)      |
| <ul> <li>Decreased investment earnings related to cash on hand and invested proceeds from the 2022 Gas Revenue Bonds</li> </ul>                                                                                                                                                                                                           | \$       | (0.2)      |
| Increased Statutory Payments due to higher gross sales of gas vs. prior year                                                                                                                                                                                                                                                              | \$       | (0.1)      |
| Decreased GIR Gas service reconnects due to timing of various gas main projects                                                                                                                                                                                                                                                           | \$       | 0.1        |
| • All other, net                                                                                                                                                                                                                                                                                                                          | \$       | (0.3)      |

### Net Income:

• August's net loss of \$0.5 million is \$1.0 million favorable to budget and \$0.3 million unfavorable to prior year