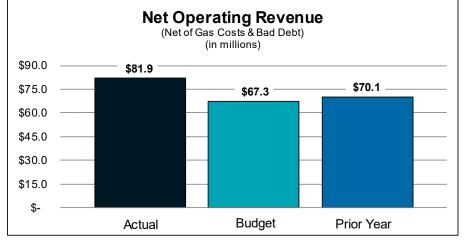

## GAS OPERATIONS – EXECUTIVE SUMMARY AUGUST 2022

| Revenue:                                                                                                                                                                                                                                                                                                                                  | Mi       | llions     |
|-------------------------------------------------------------------------------------------------------------------------------------------------------------------------------------------------------------------------------------------------------------------------------------------------------------------------------------------|----------|------------|
| <ul> <li>August Gas net revenues of \$7.0 million were favorable to budget by \$1.6 million, or 27.9%, as follows:</li> <li>Increased net gas sales revenue due to volumes that were up 52.0% vs. budget (primarily due to increased volumes associated with electric generation)</li> <li>All other non-volume related</li> </ul>        | \$<br>\$ | 1.5<br>0.1 |
| <ul> <li>August Gas net revenues of \$7.0 million were favorable to prior year by \$0.5 million, or 7.1%, as follows:</li> <li>Increased net gas sales revenue due to volumes that were up 14.9% vs. prior year (primarily due to increased volumes associated with electric generation)</li> <li>All other non-volume related</li> </ul> | \$       | 0.4<br>0.1 |
| <ul> <li>Volumes:</li> <li>• Gas volumes were favorable to budget by 52.0% and favorable to prior year by 14.9%</li> </ul>                                                                                                                                                                                                                |          |            |
| Operating Expenses & Other:                                                                                                                                                                                                                                                                                                               |          |            |
| <ul> <li>August operating and other expenses of \$7.5 million were unfavorable to budget by \$0.6 million, or 8.2%, as follows:</li> </ul>                                                                                                                                                                                                |          |            |
| Increased Administrative and General expense primarily due to decreased amounts charged to capital projects                                                                                                                                                                                                                               | \$       | (0.4)      |
| <ul> <li>Decreased investment earnings related to cash on hand and invested proceeds from the 2022 Gas Revenue Bonds (bond proceeds<br/>invested in U.S. Treasury Notes and other state and municipal bonds)</li> </ul>                                                                                                                   | \$       | (0.3)      |
| <ul> <li>Increased Statutory Payments due to higher gross sales of gas vs. budget</li> </ul>                                                                                                                                                                                                                                              | \$       | (0.2)      |
| <ul> <li>Decreased Depreciation expense (Capital spending is \$21.8 million below budget through August)</li> </ul>                                                                                                                                                                                                                       | \$       | 0.4        |
| All other, net                                                                                                                                                                                                                                                                                                                            | \$       | (0.1)      |
| • August operating and other expenses of \$7.5 million were unfavorable to prior year by \$0.8M, or 12.4%, as follows:                                                                                                                                                                                                                    |          |            |
| Increased bond interest expense due to issuance of the 2022 Gas Revenue Bonds in March 2022                                                                                                                                                                                                                                               | \$       | (0.3)      |
| <ul> <li>Decreased investment earnings related to cash on hand and invested proceeds from the 2022 Gas Revenue Bonds</li> </ul>                                                                                                                                                                                                           | \$       | (0.2)      |
| Increased Statutory Payments due to higher gross sales of gas vs. prior year                                                                                                                                                                                                                                                              | \$       | (0.1)      |
| Decreased GIR Gas service reconnects due to timing of various gas main projects                                                                                                                                                                                                                                                           | \$       | 0.1        |
| • All other, net                                                                                                                                                                                                                                                                                                                          | \$       | (0.3)      |

Note: YTD Budget for Operating & Maintenance Expense was adjusted to correct Depreciation Expense and Net Income; Prior month statements were not adjusted; No impact to actual results

|                                         |                  |              | -             |                   | Current              |                   |                      |                |                    |               |                   | August Yea           |                   |                      |
|-----------------------------------------|------------------|--------------|---------------|-------------------|----------------------|-------------------|----------------------|----------------|--------------------|---------------|-------------------|----------------------|-------------------|----------------------|
|                                         | C                | urrent Month |               |                   | Vs. Budget           |                   | /s. Prior Year       | A              | ugust Year to Date |               |                   | Vs. Budget           |                   | /s. Prior Year       |
|                                         | Actual           | Budget       | Prior Year    | % Over<br>(Under) | \$/# Over<br>(Under) | % Over<br>(Under) | \$/# Over<br>(Under) | Actual         | Budget             | Prior Year    | % Over<br>(Under) | \$/# Over<br>(Under) | % Over<br>(Under) | \$/# Over<br>(Under) |
| Revenues                                |                  |              |               |                   |                      |                   |                      |                |                    |               |                   |                      |                   |                      |
| Gas Sales                               | \$ 18,732,886 \$ | 8,830,545    | \$ 11,324,133 | 112.14 %          | \$ 9,902,341         | 65.42 %           | \$ 7,408,753         | \$ 214,901,047 | 176,719,899        | . , ,         | 21.61 %           | \$ 38,181,148        | 60.14 %           | \$ 80,703,222        |
| (Over)/under gas recovery               | 177,642          | -            | (331,613)     |                   | 177,642              | (153.57)%         | 509,255              | (266,402)      | -                  | 4,237,562     |                   | (266,402)            | (106.29)%         | (4,503,964           |
| Infrastructure charge                   | 1,156,113        | 1,113,375    | 1,125,075     | 3.84 %            | 42,738               | 2.76 %            | 31,039               | 8,991,402      | 8,902,144          | 8,903,415     | 1.00 %            | 89,258               | .99 %             | 87,987               |
| Other                                   | 398,795          | 347,619      | 342,752       | 14.72 %           | 51,176               | 16.35 %           | 56,043               | 4,032,424      | 2,732,961          | 3,352,852     | 47.55 %           | 1,299,463            | 20.27 %           | 679,572              |
| Total revenues, net                     | 20,465,436       | 10,291,539   | 12,460,347    | 98.86 %           | 10,173,898           | 64.24 %           | 8,005,090            | 227,658,470    | 188,355,004        | 150,691,653   | 20.87 %           | 39,303,467           | 51.08 %           | 76,966,817           |
| ess: Natural gas purchased for resale   | 13,504,024       | 4,849,363    | 5,958,355     | 178.47 %          | 8,654,662            | 126.64 %          | 7,545,669            | 146,102,675    | 121,363,868        | 80,915,008    | 20.38 %           | 24,738,806           | 80.56 %           | 65,187,667           |
| CPEP Rebates                            | -                | -            |               |                   |                      | #DIV/0!           |                      | (355,267)      | (350,000)          | (358,175)     |                   | (5,267)              | (.81)%            | 2,908                |
| Operating revenues, net of gas cost     | 6,961,412        | 5,442,176    | 6,501,992     | 27.92 %           | 1,519,236            | 7.07 %            | 459,420              | 81,911,063     | 67,341,135         | 70,134,821    | 21.64 %           | 14,569,927           | 16.79 %           | 11,776,242           |
| Revenue Deductions                      |                  |              |               |                   |                      |                   |                      |                |                    |               |                   |                      |                   |                      |
| Operating & Maintenance                 | 4,979,176        | 4,751,010    | 4,785,225     | 4.80 %            | 228,166              | 4.05 %            | 193,951              | 37,578,758     | 39,511,244         | 37,374,108    | (4.89)%           | (1,932,485)          | .55 %             | 204,651              |
| Other                                   | 1,903,626        | 1,839,639    | 1,702,910     | 3.48 %            | 63,987               | 11.79 %           | 200,716              | 16,069,587     | 16,175,547         | 14,561,746    | (.66)%            | (105,960)            | 10.35 %           | 1,507,840            |
| Total operating expenses                | 6,882,802        | 6,590,649    | 6,488,135     | 4.43 %            | 292,153              | 6.08 %            | 394,667              | 53,648,345     | 55,686,790         | 51,935,854    | (3.66)%           | (2,038,445)          | 3.30 %            | 1,712,491            |
| Other expense (income)                  | 597,761          | 322,595      | 167,401       | 85.30 %           | 275,167              | 257.08 %          | 430,361              | 2,592,058      | 3,219,562          | 699,797       | (19.49)%          | (627,504)            | 270.40 %          | 1,892,261            |
| Net Income (Loss)                       | \$ (519,152) \$  | (1,471,068)  | \$ (153,544)  | 64.71 %           | 951,916              | (238.11)%         | (365,608)            | \$ 25,670,660  | \$ 8,434,784       | \$ 17,499,170 | 204.34 %          | 17,235,876           | 46.70 %           | 8,171,490            |
|                                         |                  |              |               |                   |                      |                   |                      |                |                    |               |                   |                      |                   |                      |
| Total Sales Adjusted for Unbilled Sales | 1,511,747        | 994,810      | 1,315,578     | 51.96 %           | 516,937              | 14.91 %           | 196,169              | 22,876,378     | 19,622,559         | 21,744,231    | 16.58 %           | 3,253,819            | 5.21 %            | 1,132,147            |
| leating degree days                     | -                | 6            | -             | (100.00)%         | (6)                  | .00 %             | -                    | 3,666          | 3,592              | 3,584         | 2.06 %            | 74                   | 2.29 %            | 82                   |
| Number of customers                     | 238,078          | 238,657      | 236,375       | -0.24%            | (579)                | .72 %             | 1,703                |                |                    |               |                   |                      |                   |                      |
| Plant Additions &                       |                  |              |               |                   |                      |                   |                      |                |                    |               |                   |                      |                   |                      |