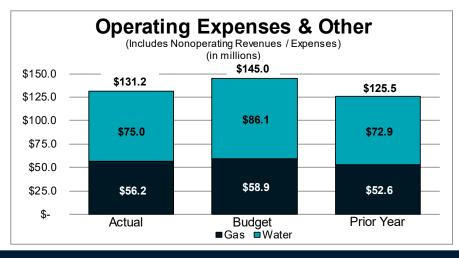

# GAS & WATER COMBINED CURRENT MONTH – AUGUST 2022

# GAS & WATER COMBINED YEAR-TO-DATE – AUGUST 2022

### METROPOLITAN UTILITIES DISTRICT OF OMAHA WATER DEPARTMENT FINANCIAL VARIANCE REPORT FOR THE MONTH AND EIGHT MONTHS ENDING AUGUST 31, 2022 AND 2021

|                                   |                        |                        |                        |                    | Curren               | t Month           |                      |                          |                          |                          |                     | August Ye                        | ar to Date        |                      |
|-----------------------------------|------------------------|------------------------|------------------------|--------------------|----------------------|-------------------|----------------------|--------------------------|--------------------------|--------------------------|---------------------|----------------------------------|-------------------|----------------------|
|                                   | (                      | Current Month          |                        | Variance           | Vs. Budget           | Variance          | /s. Prior Year       | A                        | ugust Year to Dat        | te                       | Variance            | Vs. Budget                       | Variance          | /s. Prior Year       |
|                                   | Actual                 | Budget                 | Prior Year             | % Over<br>(Under)  | \$/# Over<br>(Under) | % Over<br>(Under) | \$/# Over<br>(Under) | Actual                   | Budget                   | Prior Year               | % Over<br>(Under)   | \$/# Over<br>(Under)             | % Over<br>(Under) | \$/# Over<br>(Under) |
| Revenues<br>Water sales           | \$ 18,749,025 \$       | 6 16,541,516 5         | 5 15,002,208           | 13.35 %            | \$ 2,207,509         | 24.98 %           | \$ 3,746,817         | \$ 91,107,910            | \$ 84,436,143 \$         | 84,127,797               | 7.90 %              | \$ 6,671,767                     | 8.30 %            | \$ 6,980,113         |
| Infrastructure charge<br>Other    | 1,310,470<br>569,518   | 1,268,662<br>364,514   | 1,277,611<br>385,143   | 3.30 %<br>56.24 %  | 41,808<br>205,004    | 2.57 %<br>47.87 % | 32,859<br>184,375    | 10,151,539<br>3,046,036  | 10,086,864<br>2,841,370  | 10,048,216<br>2,933,441  | .64 %<br>7.20 %     | ¢ 0,071,707<br>64,675<br>204,667 | 1.03 %<br>3.84 %  | 103,324<br>112,595   |
| Total revenues                    | 20,629,013             | 18,174,692             | 16,664,962             | 13.50 %            | 2,454,321            | 23.79 %           | 3,964,051            | 104,305,485              | 97,364,377               | 97,109,454               | 7.13 %              | 6,941,109                        | 7.41 %            | 7,196,031            |
| Revenue Deductions                |                        |                        |                        |                    |                      |                   |                      |                          |                          |                          |                     |                                  |                   |                      |
| Operating & Maintenance<br>Other  | 8,515,740<br>1,657,790 | 8,524,672<br>2,230,948 | 8,482,635<br>1,511,488 | (.10)%<br>(25.69)% | (8,932)<br>(573,157) | .39 %<br>9.68 %   | 33,105<br>146,303    | 58,579,566<br>12,245,480 | 63,965,830<br>17,028,581 | 56,579,370<br>11,542,081 | (8.42)%<br>(28.09)% | (5,386,264)<br>(4,783,101)       | 3.54 %<br>6.09 %  | 2,000,196<br>703,399 |
| Total expenses                    | 10,173,530             | 10,755,619             | 9,994,122              | (5.41)%            | (582,089)            | 9.08 %            | 179,408              | 70,825,046               | 80,994,410               | 68,121,451               | (12.56)%            | (10,169,365)                     | 3.97 %            | 2,703,595            |
| Other Expense (Income)            | 478,346                | 680,832                | 528,218                | (29.74)%           | (202,486)            | (9.44)%           | (49,872)             | 4,220,432                | 5,122,301                | 4,761,971                | (17.61)%            | (901,869)                        | (11.37)%          | (541,539)            |
| Net Income (Loss)                 | \$ 9,977,137 \$        | 6,738,240              | 6,142,621              | 48.07 %            | \$ 3,238,896         | 62.42 %           | \$ 3,834,515         | \$ 29,260,007            | \$ 11,247,665 \$         | 6 24,226,032             | 160.14 %            | \$ 18,012,343                    | 20.78 %           | \$ 5,033,975         |
|                                   |                        |                        |                        |                    |                      |                   |                      |                          |                          |                          |                     |                                  |                   |                      |
| Thousands of college cold         | 4 614 676              | 4 002 080              | 2 828 202              | 15 OF %            | 640,606              | 20.22.0/          | 776 252              | 24 702 664               | 10 728 260               | 24 207 274               | 10 41 %             | 0.055.004                        | 0.00.0/           | 486 200              |
| Thousands of gallons sold         | 4,614,676              | 4,003,980              | 3,838,323              | 15.25 %            | 610,696              | 20.23 %           | 776,353              | 21,793,664               | 19,738,360               | 21,307,274               | 10.41 %             | 2,055,304                        | 2.28 %            | 486,390              |
| Number of customers               | 224,231                | 224,334                | 222,105                | (.05)%             | (103)                | .96 %             | 2,126                |                          |                          |                          |                     |                                  |                   |                      |
| Plant Additions &<br>Replacements | \$ 6,747,072 \$        | 6 10,793,687 9         | \$ 4,463,399           | (37.49)%           | \$ (4,046,615)       | 51.16 %           | \$ 2,283,673         | \$ 45,091,687            | \$ 55,879,140 \$         | 30,194,227               | (19.30)%            | \$ (10,787,453)                  | 49.34 %           | \$ 14,897,460        |

Note: YTD Budget for Operating & Maintenance Expense was adjusted to correct Depreciation Expense and Net Income; Prior month statements were not adjusted; No impact to actual results

|                                         |                  |              | -             |                   | Current              |                   |                      |                |                    |               |                   | August Yea           |                   |                      |
|-----------------------------------------|------------------|--------------|---------------|-------------------|----------------------|-------------------|----------------------|----------------|--------------------|---------------|-------------------|----------------------|-------------------|----------------------|
|                                         | C                | urrent Month |               |                   | Vs. Budget           |                   | /s. Prior Year       | A              | ugust Year to Date |               |                   | Vs. Budget           |                   | /s. Prior Year       |
|                                         | Actual           | Budget       | Prior Year    | % Over<br>(Under) | \$/# Over<br>(Under) | % Over<br>(Under) | \$/# Over<br>(Under) | Actual         | Budget             | Prior Year    | % Over<br>(Under) | \$/# Over<br>(Under) | % Over<br>(Under) | \$/# Over<br>(Under) |
| Revenues                                |                  |              |               |                   |                      |                   |                      |                |                    |               |                   |                      |                   |                      |
| Gas Sales                               | \$ 18,732,886 \$ | 8,830,545    | \$ 11,324,133 | 112.14 %          | \$ 9,902,341         | 65.42 %           | \$ 7,408,753         | \$ 214,901,047 | 176,719,899        | . , ,         | 21.61 %           | \$ 38,181,148        | 60.14 %           | \$ 80,703,222        |
| (Over)/under gas recovery               | 177,642          | -            | (331,613)     |                   | 177,642              | (153.57)%         | 509,255              | (266,402)      | -                  | 4,237,562     |                   | (266,402)            | (106.29)%         | (4,503,964           |
| Infrastructure charge                   | 1,156,113        | 1,113,375    | 1,125,075     | 3.84 %            | 42,738               | 2.76 %            | 31,039               | 8,991,402      | 8,902,144          | 8,903,415     | 1.00 %            | 89,258               | .99 %             | 87,987               |
| Other                                   | 398,795          | 347,619      | 342,752       | 14.72 %           | 51,176               | 16.35 %           | 56,043               | 4,032,424      | 2,732,961          | 3,352,852     | 47.55 %           | 1,299,463            | 20.27 %           | 679,572              |
| Total revenues, net                     | 20,465,436       | 10,291,539   | 12,460,347    | 98.86 %           | 10,173,898           | 64.24 %           | 8,005,090            | 227,658,470    | 188,355,004        | 150,691,653   | 20.87 %           | 39,303,467           | 51.08 %           | 76,966,817           |
| ess: Natural gas purchased for resale   | 13,504,024       | 4,849,363    | 5,958,355     | 178.47 %          | 8,654,662            | 126.64 %          | 7,545,669            | 146,102,675    | 121,363,868        | 80,915,008    | 20.38 %           | 24,738,806           | 80.56 %           | 65,187,667           |
| CPEP Rebates                            | -                | -            |               |                   |                      | #DIV/0!           |                      | (355,267)      | (350,000)          | (358,175)     |                   | (5,267)              | (.81)%            | 2,908                |
| Operating revenues, net of gas cost     | 6,961,412        | 5,442,176    | 6,501,992     | 27.92 %           | 1,519,236            | 7.07 %            | 459,420              | 81,911,063     | 67,341,135         | 70,134,821    | 21.64 %           | 14,569,927           | 16.79 %           | 11,776,242           |
| Revenue Deductions                      |                  |              |               |                   |                      |                   |                      |                |                    |               |                   |                      |                   |                      |
| Operating & Maintenance                 | 4,979,176        | 4,751,010    | 4,785,225     | 4.80 %            | 228,166              | 4.05 %            | 193,951              | 37,578,758     | 39,511,244         | 37,374,108    | (4.89)%           | (1,932,485)          | .55 %             | 204,651              |
| Other                                   | 1,903,626        | 1,839,639    | 1,702,910     | 3.48 %            | 63,987               | 11.79 %           | 200,716              | 16,069,587     | 16,175,547         | 14,561,746    | (.66)%            | (105,960)            | 10.35 %           | 1,507,840            |
| Total operating expenses                | 6,882,802        | 6,590,649    | 6,488,135     | 4.43 %            | 292,153              | 6.08 %            | 394,667              | 53,648,345     | 55,686,790         | 51,935,854    | (3.66)%           | (2,038,445)          | 3.30 %            | 1,712,491            |
| Other expense (income)                  | 597,761          | 322,595      | 167,401       | 85.30 %           | 275,167              | 257.08 %          | 430,361              | 2,592,058      | 3,219,562          | 699,797       | (19.49)%          | (627,504)            | 270.40 %          | 1,892,261            |
| Net Income (Loss)                       | \$ (519,152) \$  | (1,471,068)  | \$ (153,544)  | 64.71 %           | 951,916              | (238.11)%         | (365,608)            | \$ 25,670,660  | \$ 8,434,784       | \$ 17,499,170 | 204.34 %          | 17,235,876           | 46.70 %           | 8,171,490            |
|                                         |                  |              |               |                   |                      |                   |                      |                |                    |               |                   |                      |                   |                      |
| Total Sales Adjusted for Unbilled Sales | 1,511,747        | 994,810      | 1,315,578     | 51.96 %           | 516,937              | 14.91 %           | 196,169              | 22,876,378     | 19,622,559         | 21,744,231    | 16.58 %           | 3,253,819            | 5.21 %            | 1,132,147            |
| leating degree days                     | -                | 6            | -             | (100.00)%         | (6)                  | .00 %             | -                    | 3,666          | 3,592              | 3,584         | 2.06 %            | 74                   | 2.29 %            | 82                   |
| Number of customers                     | 238,078          | 238,657      | 236,375       | -0.24%            | (579)                | .72 %             | 1,703                |                |                    |               |                   |                      |                   |                      |
| Plant Additions &                       |                  |              |               |                   |                      |                   |                      |                |                    |               |                   |                      |                   |                      |