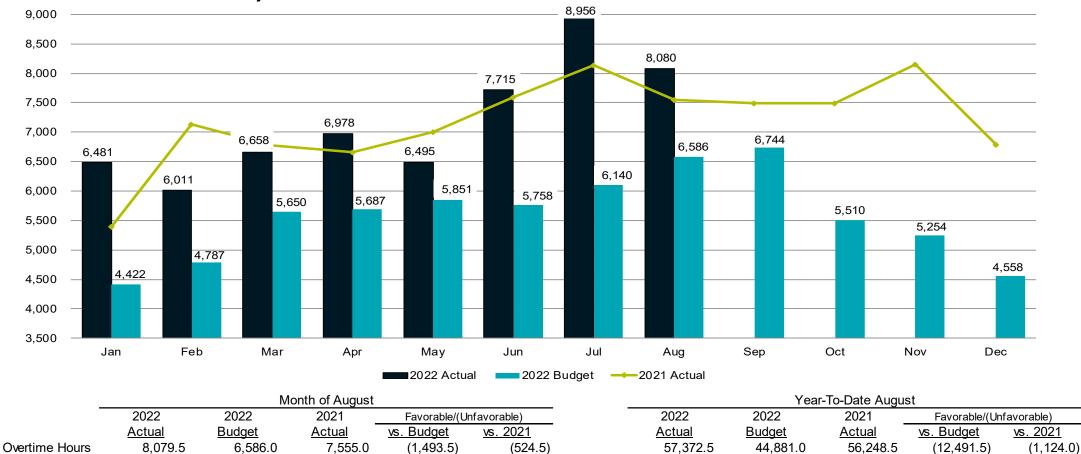

### **OVERTIME HOURS TREND** (continued) AUGUST 2022 (GAS & WATER COMBINED)

Overtime hours for the month totaled 8,079.5 as compared with 6,586 in budget and 7,555 in prior year. Overtime hours were 1,493.5 greater than budget, as follows:

|                                 | Favorable     |
|---------------------------------|---------------|
|                                 | (Unfavorable) |
|                                 | vs. Budget    |
| Safety, Security & Locating (1) | (848.0)       |
| Construction (2)                | (501.5)       |
| Water Distribution (3)          | (389.0)       |
| Platte West (4)                 | (130.5)       |
| Field Service (5)               | 230.5         |
| Transportation (6)              | 106.5         |
| All other, net                  | 38.5          |
|                                 | (1,493.5)     |

- (1) Increased overtime hours in Locating primarily due to a higher number of tickets than anticipated and lower staffing due to employees on medical leave
- (2) Increased overtime primarily due to lower staffing as a result of open positions and employees on medical leave, as well as, an increase in the number of water main breaks (58 in August vs. 10-year average of 48)
- (3) Increased overtime due to emergencies (main breaks), after hours shut-off's and maintenance
- (4) Increased overtime hours at Platte West primarily due to lower staffing due to employee transfers and medical leave
- (5) Decreased overtime hours due to reduced gas infrastructure replacement work as a result of contractor's delay in acquiring materials
- (6) Decreased overtime primarily due to reduction in weekend hours required by construction crews