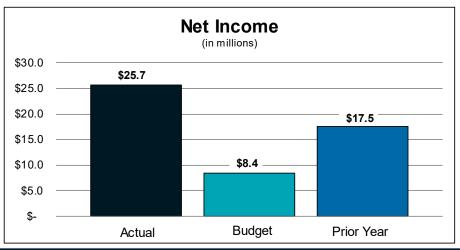

### Net Income:

• August's net loss of \$0.5 million is \$1.0 million favorable to budget and \$0.3 million unfavorable to prior year